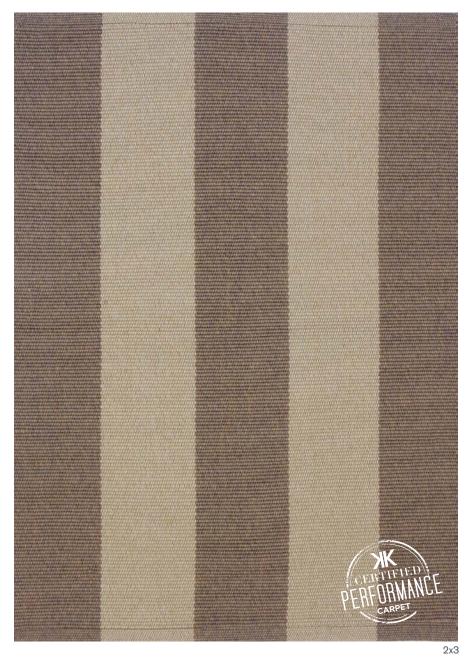

# kravetcarpet

The Old School Stripe - Rum Item#: CK-101973 Colors: 68, 61

Hand Woven in India • Polypropylene

Made to Order Choose from 69 Standard Colors, Custom Color Unavailable Maximum Size: 24'W x 100'L, Upcharge Applies on Rugs Larger than 13'W

#### C - COLORS

SAME AS SAMPLE

COLOR: RUM CUSTOM COLOR: Please specify color number below