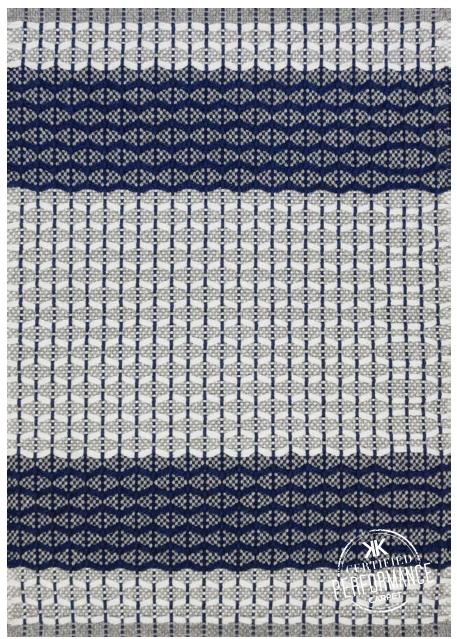

# kravetcarpet

2x3

Timston Stripe - Playa Item#: CK-101974

Colors: 16, 43, 74

Hand Woven in India • Polypropylene

Made to Order Choose from 69 Standard Colors, Custom Color Unavailable Maximum Size: 24'W x 100'L, Upcharge Applies on Rugs Larger than 13'W

### C - COLORS

SAME AS SAMPLE

CUSTOM COLOR: Please specify color number below

COLOR: PLAYA

С

B.