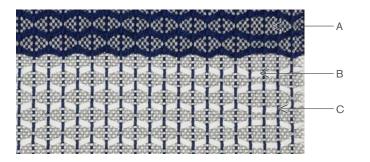

#### **B** - DIMENSIONS

### C - COLORS

SAME AS SAMPLE

CUSTOM COLOR: Please specify color number below

COLOR: PLAYA

С

B.