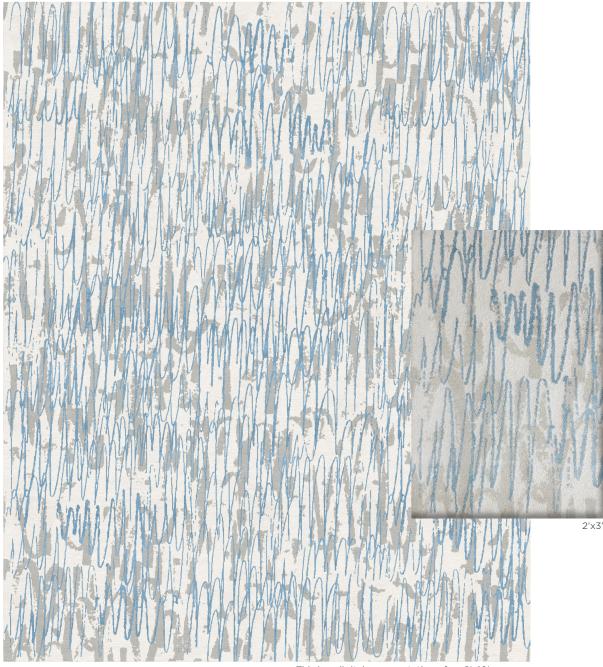

## TINSCRIBE - BAY BLUE

This is a digital representation of an 8'x10' area rug

Hand Knotted in Nepal, 100 Knot Count 50% Wool, 50% Silk

Stock Available in 8x10, 9x12, 10x14, 12x15, 13x18 Made to Order in Standard Sizes 2.9x6, 2.9x8, 2.9x10, 2.9x12, 4x6, 5x7, 6x9 Custom Size Available - Minimum: 3'Wx5'L, Maximum: 40'Wx60'L Custom color using any reference, strike off in 6-8 weeks. Rug production up to 12x15 in 14-18 weeks. Oversized rugs may take 24-28 weeks. Expedited services available, inquire within.

Upcharge Applies on Custom Capabilites.

This is a hand knotted product, variations in overall size up to 3%-5% and texture may occur. Carpet is not guaranteed to match digital and/or photograhic representation.