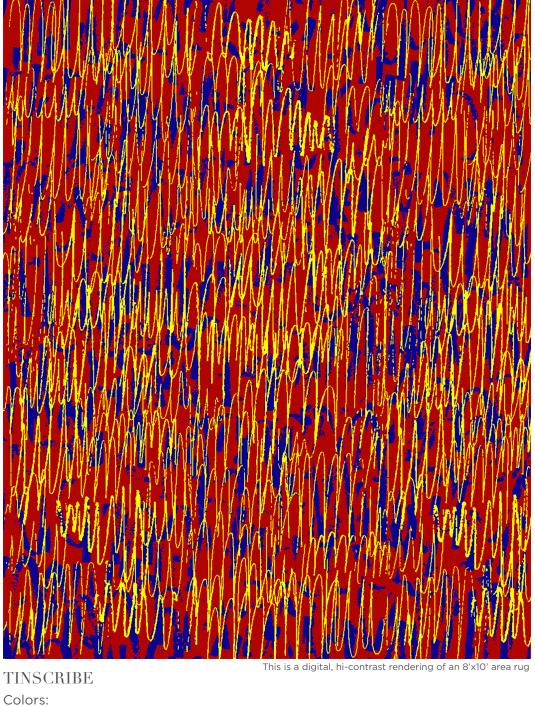

## TINSCRIBE - BAY BLUE

This is a digital representation of an 8'x10' area rug

Hand Knotted in Nepal, 100 Knot Count 50% Wool, 50% Silk

Stock Available in 8x10, 9x12, 10x14, 12x15, 13x18 Made to Order in Standard Sizes 2.9x6, 2.9x8, 2.9x10, 2.9x12, 4x6, 5x7, 6x9 Custom Size Available - Minimum: 3'Wx5'L, Maximum: 40'Wx60'L Custom color using any reference, strike off in 6-8 weeks. Rug production up to 12x15 in 14-18 weeks. Oversized rugs may take 24-28 weeks. Expedited services available, inquire within.

Upcharge Applies on Custom Capabilites.

This is a hand knotted product, variations in overall size up to 3%-5% and texture may occur. Carpet is not guaranteed to match digital and/or photograhic representation.