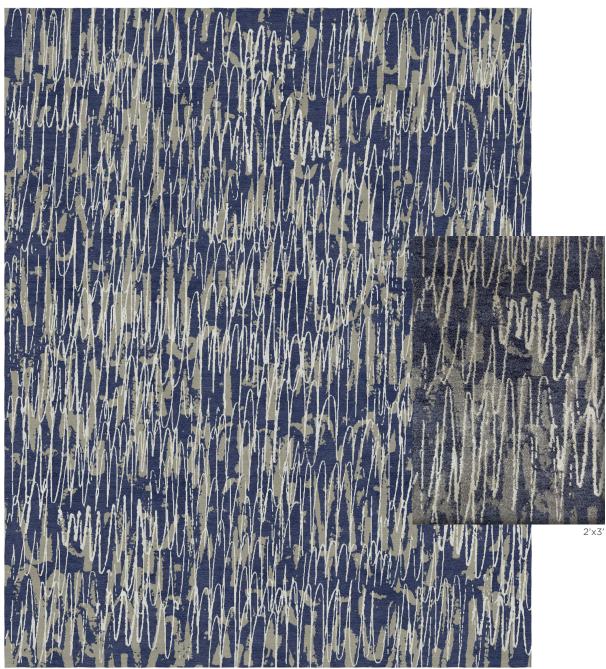

## TINSCRIBE - MIDNIGHT

This is a digital representation of an 8'x10' area rug

Hand Knotted in Nepal, 100 Knot Count 50% Wool, 50% Silk

Stock Available in 8x10, 9x12, 10x14, 12x15, 13x18

Made to Order in Standard Sizes 2.9x6, 2.9x8, 2.9x10, 2.9x12, 4x6, 5x7, 6x9

Upcharge Applies on Custom Capabilites.

This is a hand knotted product, variations in overall size up to 3%-5% and texture may occur. Carpet is not guaranteed to match digital and/or photograhic representation.

TINSCRIBE

This is a digital, hi-contrast rendering of an 8'x10' area rug

Colors:

Ground

Wool/Silk Wool/Silk Wool/Silk

| QUOTE | STRIKE-OFF | ORDER |
|-------|------------|-------|

TERMS: Price quotes honored for 60 days.