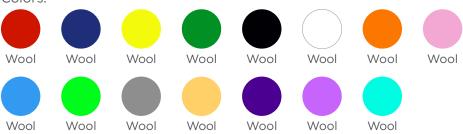

Colors:

This is a hand knotted product, variations in overall size up to 3%-5% and texture may occur. Carpet is not guaranteed to match digital and/or photograhic representation.

|  | QUOTE | STRIKE-OFF | ORDER |
|--|-------|------------|-------|
|--|-------|------------|-------|