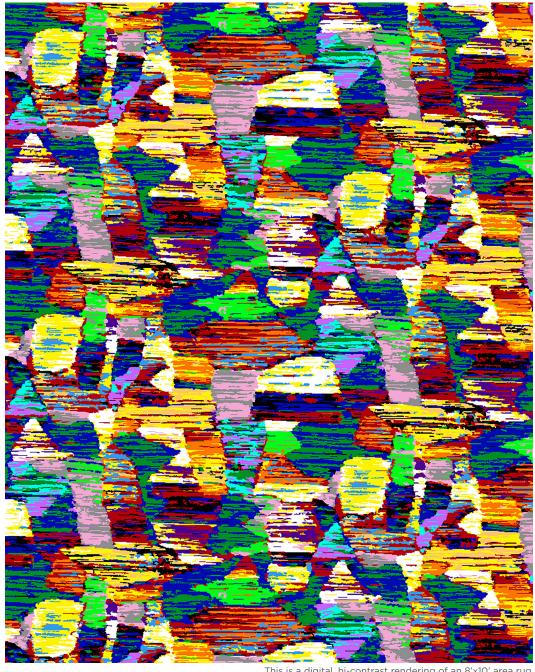

This is a hand knotted product, variations in overall size up to 3%-5% and texture may occur. Carpet is not guaranteed to match digital and/or photograhic representation.

TRAILARD

This is a digital, hi-contrast rendering of an 8'x10' area rug