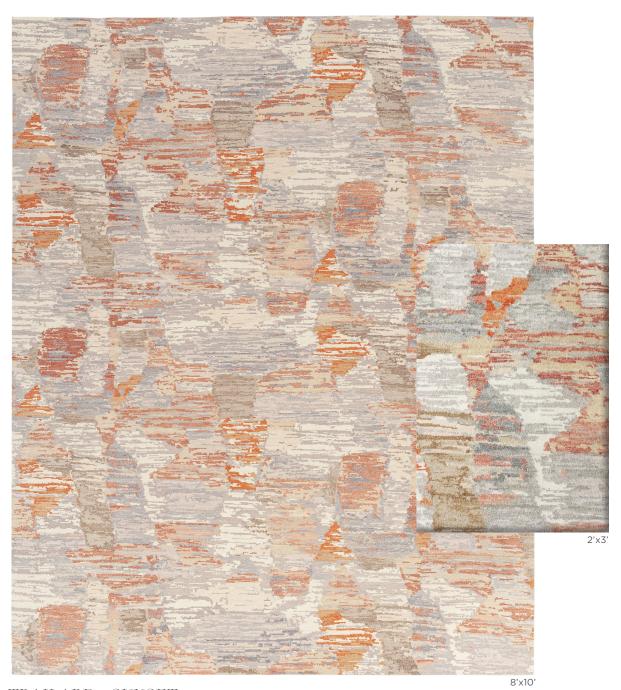

## TRAILARD - SUNSET

Hand Knotted in Nepal, 100 Knot Count 100% Wool

Stock Available in 8x10, 9x12, 10x14, 12x15, 13x18

Made to Order in Standard Sizes 2.9x6, 2.9x8, 2.9x10, 2.9x12, 4x6, 5x7, 6x9

Custom Size Available - Minimum: 3'Wx5'L, Maximum: 40'Wx60'L

This is a hand knotted product, variations in overall size up to 3%-5% and texture may occur. Carpet is not guaranteed to match digital and/or photograhic representation.

TRAILARD

This is a digital, hi-contrast rendering of an 8'x10' area rug