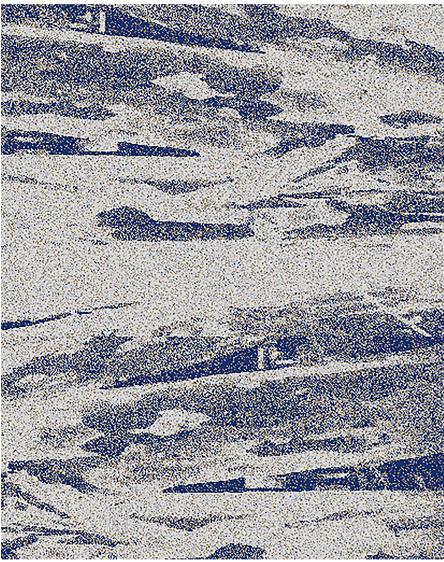

8x10

**Umbra - Navy** Item#: CK-101704.NAV

Hand Tufted in China 30% Semi Worsted Wool & 70% Tencel

The design of this product is licensed to Kravet, Inc. and is the property of Malene B Custom Handmade Carpets LLC, and may not be reproduced, copied or sold by any other party without permission. Natural irregularities, color variations, weavelines and striations may appear in this carpet. These are inherent characteristics and are not to be considered defects. Professional cleaning only. Carpet is not guaranteed to match digital representation.