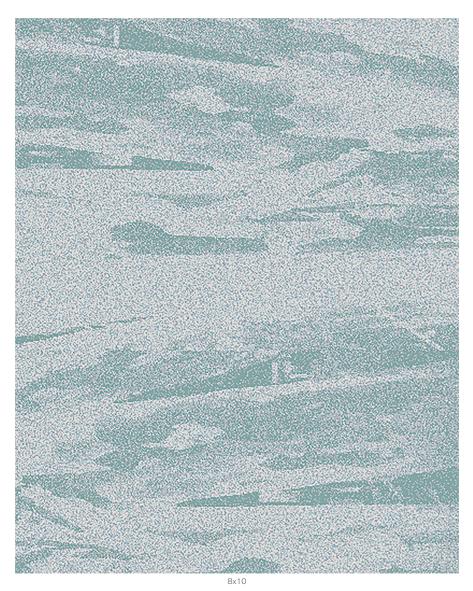

**Umbra - Teal** 

Item#: CK-101704.TEA

Hand Tufted in China 30% Semi Worsted Wool & 70% Tencel

The design of this product is licensed to Kravet, Inc. and is the property of Malene B Custom Handmade Carpets LLC, and may not be reproduced, copied or sold by any other party without permission. Natural irregularities, color variations, weavelines and striations may appear in this carpet. These are inherent characteristics and are not to be considered defects. Professional cleaning only. Carpet is not guaranteed to match digital representation.