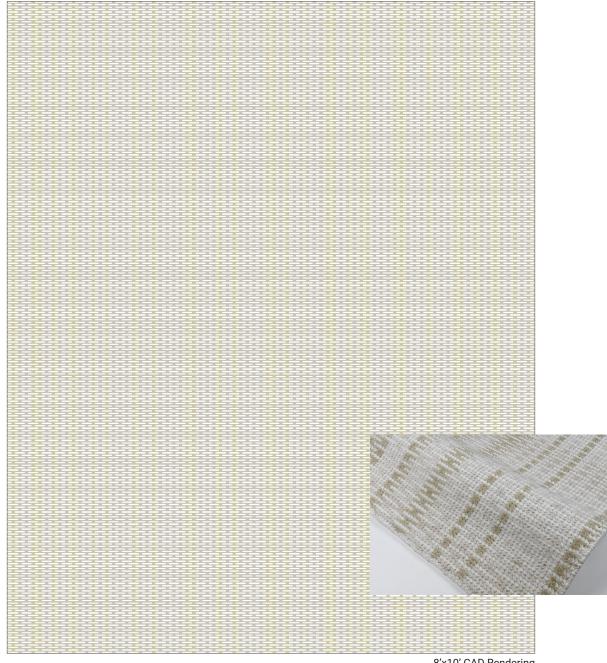

8'x10' CAD Rendering

LAP LANE - ALABASTER Colors: PK1, PK29, PK3

Vintage Weave, Hand Knotted in India, 100% PET

Made to order. Choose from 36 standard colors, custom color unavailable. Strike off is suggested but not necessary when colors are not changed. Strike off in 4-6 weeks. Rug production in 12-16 weeks, depending on size. Upcharge applies on rugs larger than 12x15, inquire within for leadtime. Maximum Size: 18'W x 35'L