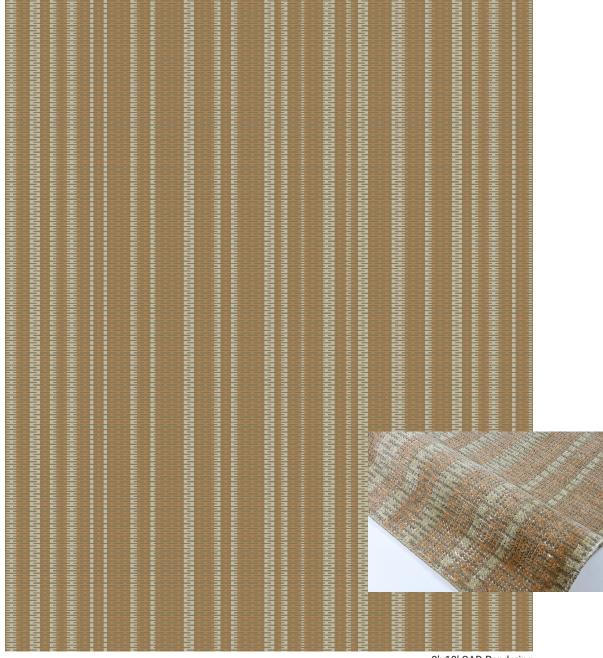

LAP LANE - SIENNA Colors: PK7, PK31, PK17

Vintage Weave, Hand Knotted in India, 100% PET Made to order. Choose from 36 standard colors, custom color unavailable. Strike off is suggested but not necessary when colors are not changed. Strike off in 4-6 weeks. Rug production in 12-16 weeks, depending on size. Upcharge applies on rugs larger than 12x15, inquire within for leadtime. Maximum Size: 18'W x 35'L

Endurance PET Yarns | Customize using 36 standard colors. Select yarns have blended colors resulting in a natural uncontrollable variance.

|     |     |     |     |     |     |     |     |     |      |      |      |      |      |      |      |      | The second |      |      |      |      |      |      |      |      |      |      |      |      |      |      |      |      |      |      |
|-----|-----|-----|-----|-----|-----|-----|-----|-----|------|------|------|------|------|------|------|------|------------|------|------|------|------|------|------|------|------|------|------|------|------|------|------|------|------|------|------|
| PK1 | PK2 | PK3 | PK4 | PK5 | PK6 | PK7 | PK8 | PK9 | PK10 | PK11 | PK12 | PK13 | PK14 | PK15 | PK16 | PK17 | PK18       | PK19 | PK20 | PK21 | PK22 | PK23 | PK24 | PK25 | PK26 | PK27 | PK28 | PK29 | PK30 | PK31 | PK32 | PK33 | PK34 | PK35 | PK36 |

This is a handmade product, variations in overall size up to 3%-5% and texture may occur. Carpet is not guaranteed to match photographic representation.

kravetcarpet<sup>®</sup> US 800 648 5728 ext. 2536 Fax 516 293 1734 Canada 800 535 3258 kravet.com/carpet