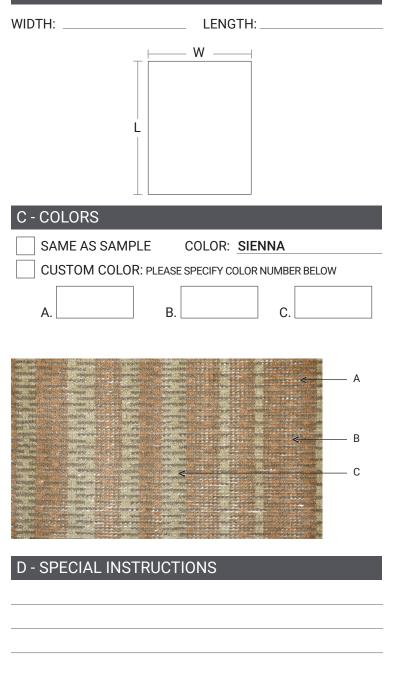

## **B - DIMENSIONS**

QUOTE STRIKE-OFF

ORDER

TERMS: Price quotes honored for 60 days. Balance due before delivery. 50% deposit required on all orders.

## **E - CLIENT INFORMATION**

| ACCOU  | INT #:      |             |
|--------|-------------|-------------|
|        |             |             |
|        |             |             |
|        |             |             |
| TEL:   | (           | CELL:       |
| EMAIL: |             |             |
|        |             |             |
|        |             |             |
| TEL:   | (           | CELL:       |
| EMAIL: |             |             |
| END US | SER'S NAME: |             |
|        |             |             |
|        |             |             |
| TEL:   |             | CELL:       |
| EMAIL: |             |             |
| PO#:   | SIDEM       | ARK:        |
|        |             | TOTAL SQFT: |
|        | RUG COST:   |             |
|        | PAD:        |             |
|        | LABOR:      |             |
|        | FREIGHT:    |             |
|        | TOTAL:      |             |
|        | DEPOSIT:    |             |
|        | BALANCE:    |             |
| CHECK  | <i>:</i> #: |             |
| AMEX   | MASTERCARD  | VISA        |
| CARD   | NUMBER:     |             |
| EXP DA |             |             |
| NAME   | ON CARD:    |             |
| SIGNA  |             |             |
|        |             |             |