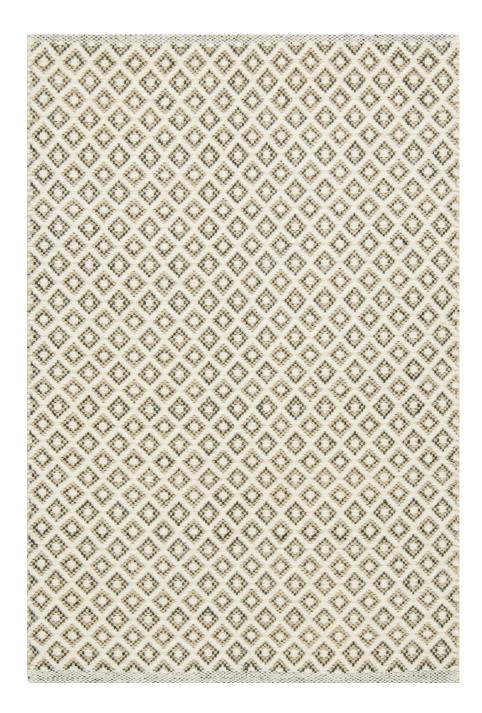

# LEE JOFA CARPET

LANCASTER COLLECTION

CAHABA - IVORY Hand Woven in India, Flat Weave. Wool & Cotton. Colors: NWI, NW7, NW13 Custom Size and Color Available

2' × 3'