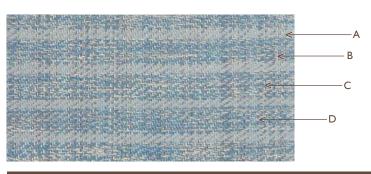

## A - DESIGN & SHOWROOM INFORMATION

ORDER DATE:

DESIGN: DAPINGTON

SHOWROOM:

SALES ASSOCIATE:

## **B** - DIMENSIONS

#### WIDTH:

LENGTH:

Size Limitations; Minimum: 4'x6', Maximum: 28'x50' Upcharge for Rugs 14'x16' or Larger

### **C - COLORS**

SAME AS SAMPLE

COLOR: RIVER CUSTOM COLOR: PLEASE SPECIFY COLOR NUMBER BELOW

A D. С

# **D** - SPECIAL INSTRUCTIONS

Β.

QUOTE STRIKE-OFF ORDER

TERMS: Price quotes honored for 60 days. Balance due before delivery. 50% deposit required on all orders.