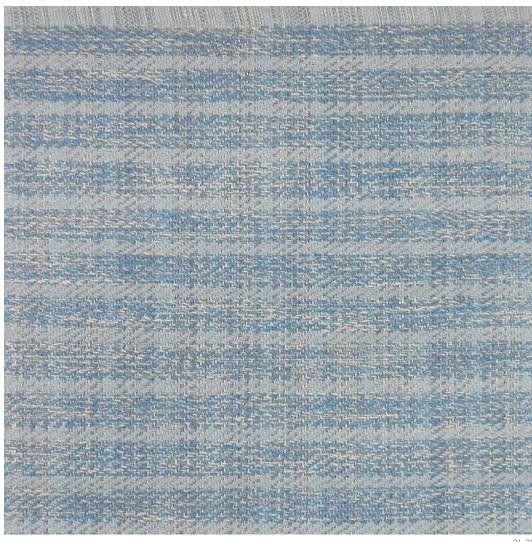

#### DAPINGTON - RIVER

COLORS: \$189, \$100, \$188, \$190 HAND WOVEN IN INDIA • 80% WOOL & 20% COTTON

CUSTOM COLOR WITH OVER 250 S & 13 NW COLORS CUSTOM SIZE PROGRAM; MINIMUM OF 4X6 UP TO 28X50 STRIKE OFF IN 2-4 WEEKS RUG PRODUCTION IN 8-10 WEEKS, COMPLICATED PATTERNS AND LARGE SIZES IN 10-12 WEEKS

Carpet is not guaranteed to match photographic representation. Variations in size as well as natural irregularities, color variation, weavelines and striations may appear in this carpet. These are inherent characteristics and are not to be considered manufacturing defects.

### **C - COLORS**

SAME AS SAMPLE

COLOR: RIVER CUSTOM COLOR: PLEASE SPECIFY COLOR NUMBER BELOW

A D. С