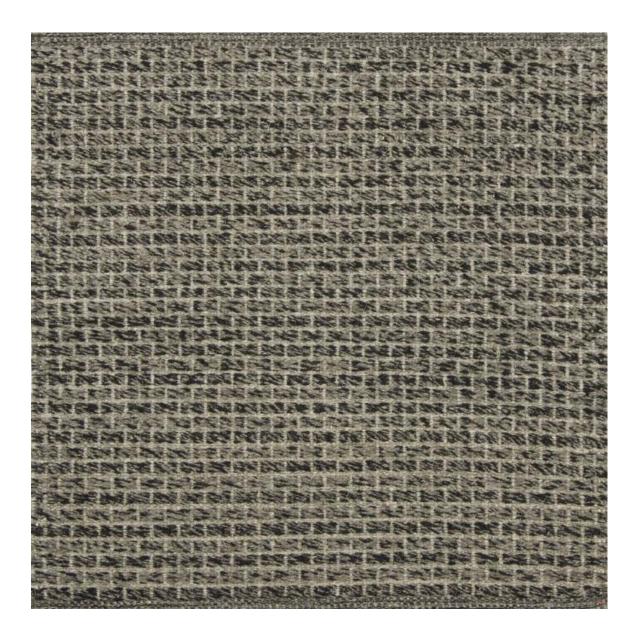

# LEE JOFA CARPET

DURIAN - EBONY Hand Woven in India, Flat Weave. Wool & Cotton. Colors: NW2, NW4, NW13 Custom Size and Color Available

2' × 2'