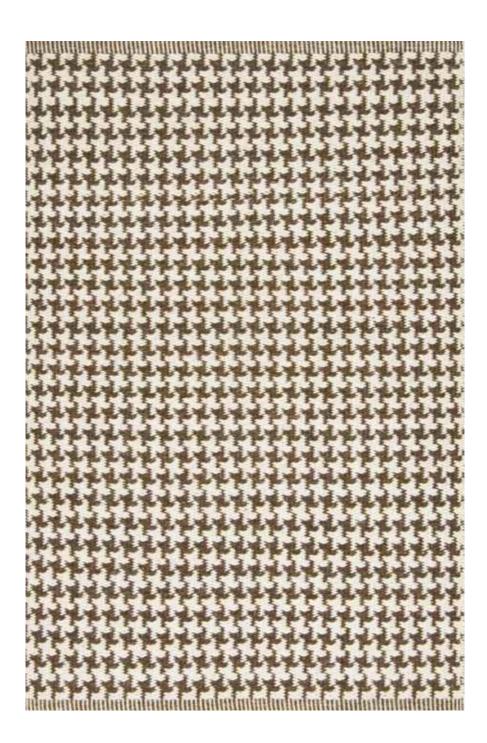

GODWIN - COCOA Hand Woven in India, Flat Weave. Wool & Cotton. Colors: NWI, NWI0

Custom Size and Color Available

2' × 3'

#### C ~ COLORS

SAME AS SAMPLE COLOR: <u>COCOA</u>