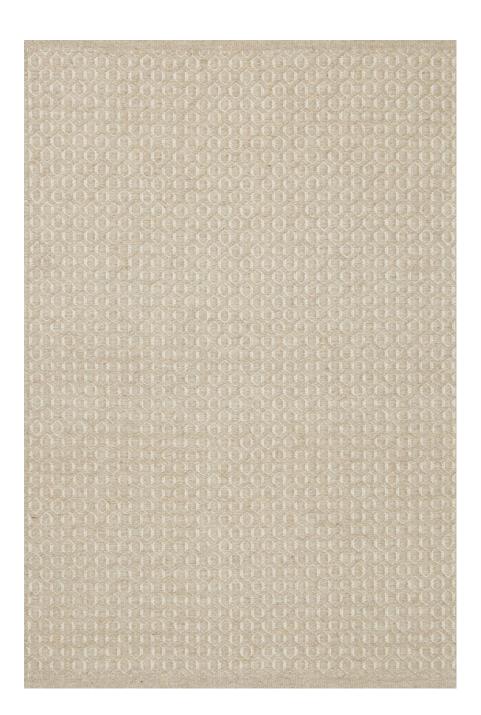

# LEE JOFA° CARPET

ISERE - LATTE Hand Woven in India, Flat Weave. Wool & Cotton. Colors: NW7, NW1 Custom Size and Color Available

2' × 3'

#### $\mathbf{C} \sim \mathbf{COLORS}$

SAME AS SAMPLE COLOR: LATTE