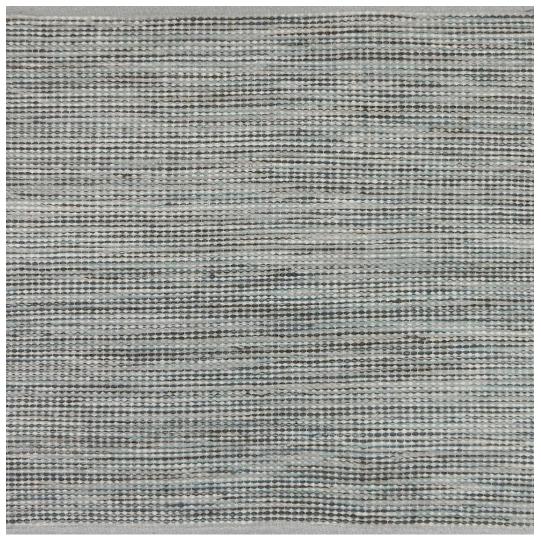

#### **RESTORK - SEASIDE**

COLORS: \$100, \$219, \$220, \$206, \$178, \$155 HAND WOVEN IN INDIA • 80% WOOL & 20% COTTON

CUSTOM COLOR WITH OVER 250 S & 13 NW COLORS CUSTOM SIZE PROGRAM; MINIMUM OF 4X6 UP TO 28X50 STRIKE OFF IN 2-4 WEEKS RUG PRODUCTION IN 8-10 WEEKS, COMPLICATED PATTERNS AND LARGE SIZES IN 10-12 WEEKS

# SAME AS SAMPLE CUSTOM COLOR: PLEASE SPECIFY COLOR NUMBER BELOW

COLOR: SEASIDE