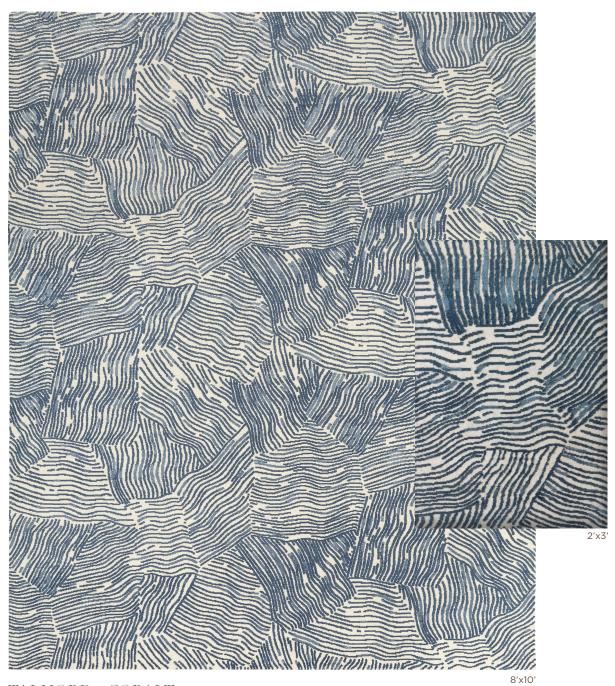

## TALMORD - COBALT

Hand Knotted in Nepal, 100 Knot Count 90% Wool, 10% Silk

Stock Available in 8x10, 9x12, 10x14, 12x15, 13x18

Made to Order in Standard Sizes 2.9x6, 2.9x8, 2.9x10, 2.9x12, 4x6, 5x7, 6x9

## LEEJOFA CARPET

TALMORD (3 COLORS)

This is a digital, hi-contrast rendering of an 8'x10' area rug

Colors:

This is a hand knotted product, variations in overall size up to 3%-5% and texture may occur. Carpet is not guaranteed to match digital and/or photograhic representation.