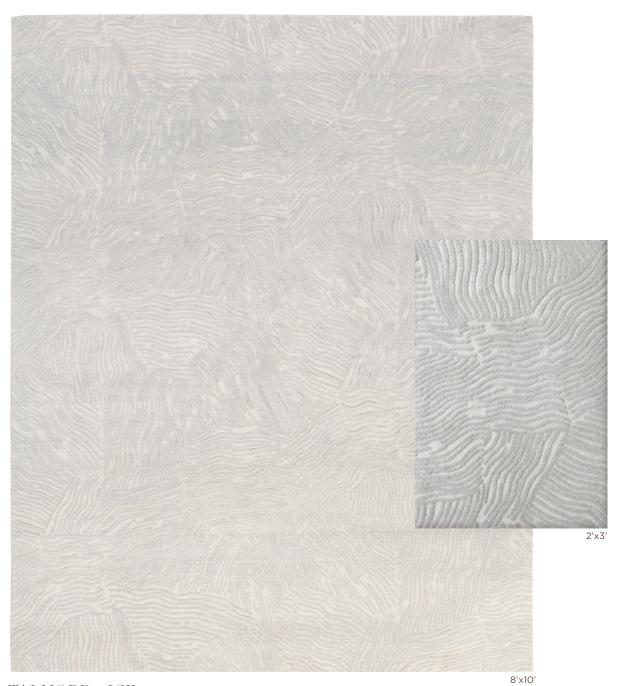

## TALMORD - ICE

Hand Knotted in Nepal, 100 Knot Count 90% Wool, 10% Silk

Stock Available in 8x10, 9x12, 10x14, 12x15, 13x18

Made to Order in Standard Sizes 2.9x6, 2.9x8, 2.9x10, 2.9x12, 4x6, 5x7, 6x9

Custom Size Available - Minimum: 3'Wx5'L, Maximum: 40'Wx60'L

## LEEJOFA CARPET

TALMORD (3 COLORS)

This is a digital, hi-contrast rendering of an 8'x10' area rug

Colors:

This is a hand knotted product, variations in overall size up to 3%-5% and texture may occur. Carpet is not guaranteed to match digital and/or photograhic representation.