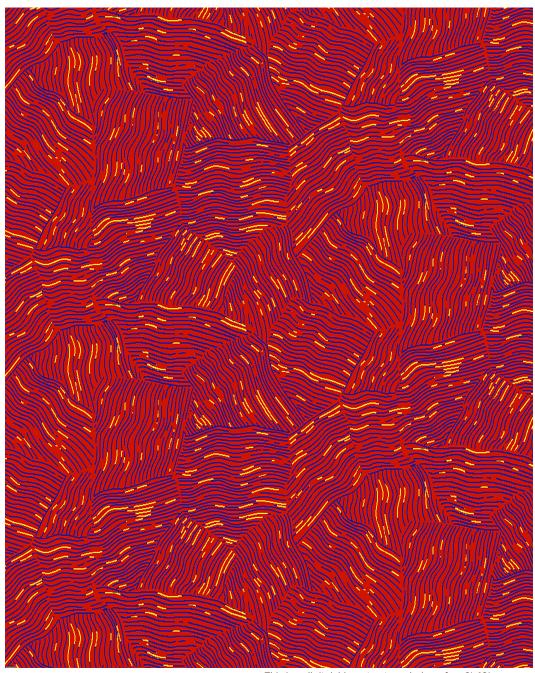

## LEEJOFA CARPET

TALMORD (3 COLORS)

This is a digital, hi-contrast rendering of an 8'x10' area rug

Colors:

This is a hand knotted product, variations in overall size up to 3%-5% and texture may occur. Carpet is not guaranteed to match digital and/or photograhic representation.