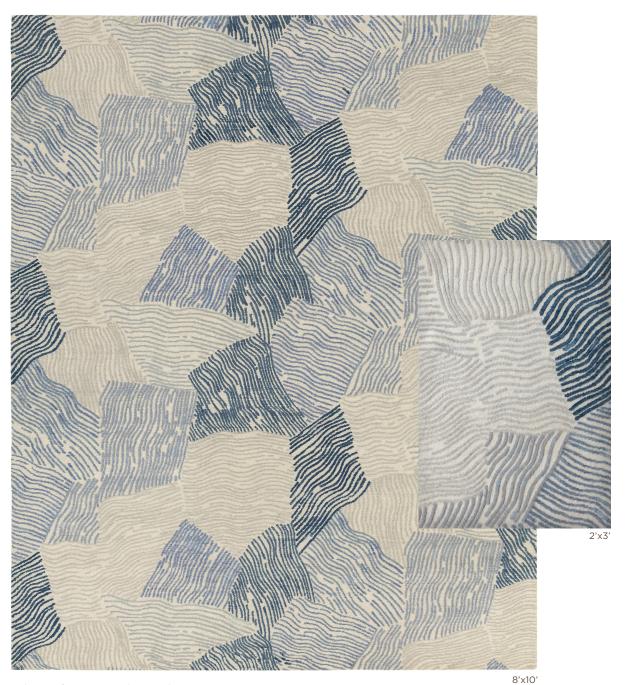

## TALMORD - MARINA

Hand Knotted in Nepal, 100 Knot Count 90% Wool, 10% Silk

Stock Available in 8x10, 9x12, 10x14, 12x15, 13x18

Made to Order in Standard Sizes 2.9x6, 2.9x8, 2.9x10, 2.9x12, 4x6, 5x7, 6x9

Custom Size Available - Minimum: 3'Wx5'L, Maximum: 40'Wx60'L

Custom color using any reference, strike off in 6-8 weeks.

Rug production up to 12x15 in 14-18 weeks. Oversized rugs may take 24-28 weeks.

Expedited services available, inquire within.

Upcharge Applies on Custom Capabilites.

This is a hand knotted product, variations in overall size up to 3%-5% and texture may occur. Carpet is not guaranteed to match digital and/or photograhic representation.