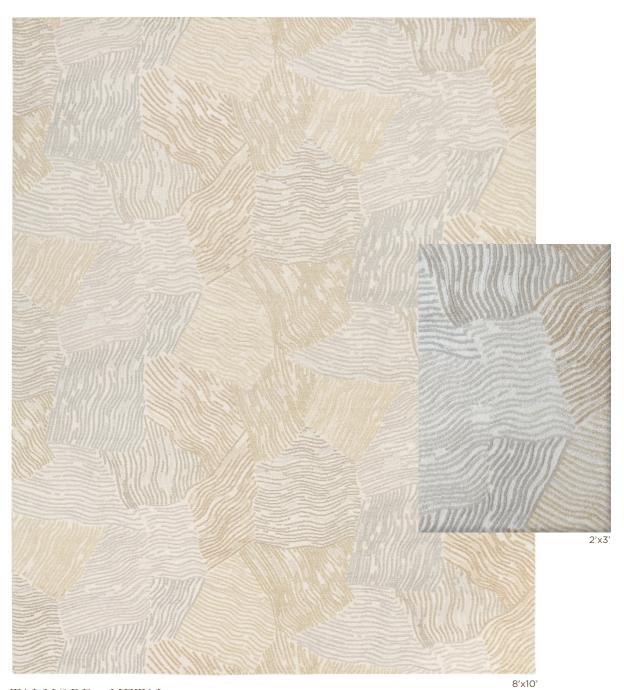

## TALMORD - METAL

Hand Knotted in Nepal, 100 Knot Count 90% Wool, 10% Silk

Stock Available in 8x10, 9x12, 10x14, 12x15, 13x18

Made to Order in Standard Sizes 2.9x6, 2.9x8, 2.9x10, 2.9x12, 4x6, 5x7, 6x9

Custom Size Available - Minimum: 3'Wx5'L, Maximum: 40'Wx60'L

Custom color using any reference, strike off in 6-8 weeks.

Rug production up to 12x15 in 14-18 weeks. Oversized rugs may take 24-28 weeks.

Expedited services available, inquire within.

Upcharge Applies on Custom Capabilites.

This is a hand knotted product, variations in overall size up to 3%-5% and texture may occur. Carpet is not guaranteed to match digital and/or photograhic representation.