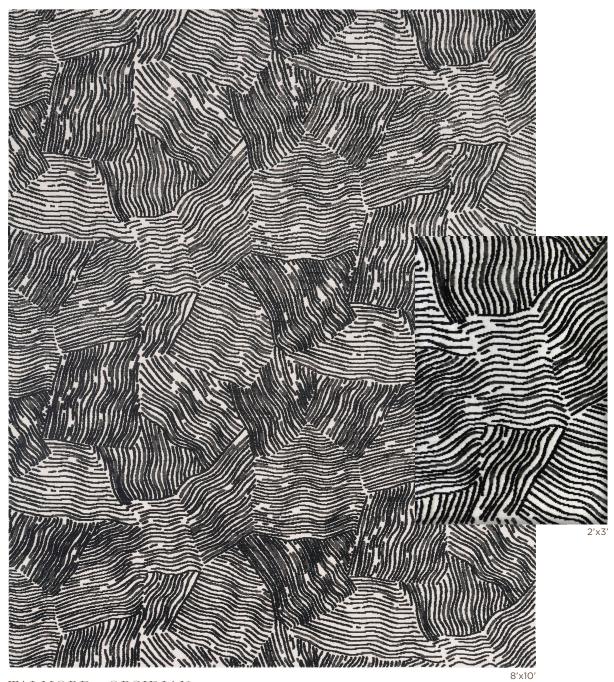

## LEEJOFA CARPET

#### TALMORD - OBSIDIAN

Hand Knotted in Nepal, 100 Knot Count 90% Wool, 10% Silk

Stock Available in 8x10, 9x12, 10x14, 12x15, 13x18

Made to Order in Standard Sizes 2.9x6, 2.9x8, 2.9x10, 2.9x12, 4x6, 5x7, 6x9

Upcharge Applies on Custom Capabilites.

This is a hand knotted product, variations in overall size up to 3%-5% and texture may occur. Carpet is not guaranteed to match digital and/or photograhic representation.