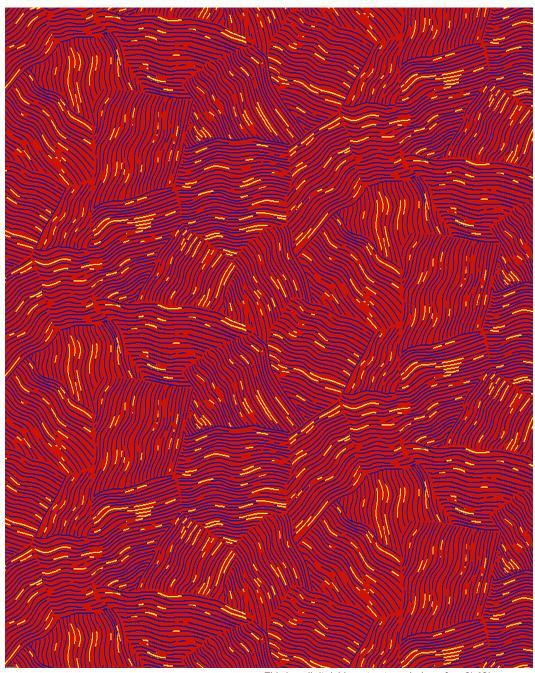

# LEEJOFA CARPET

TALMORD (3 COLORS)

This is a digital, hi-contrast rendering of an 8'x10' area rug

Colors:

This is a hand knotted product, variations in overall size up to 3%-5% and texture may occur. Carpet is not guaranteed to match digital and/or photograhic representation.