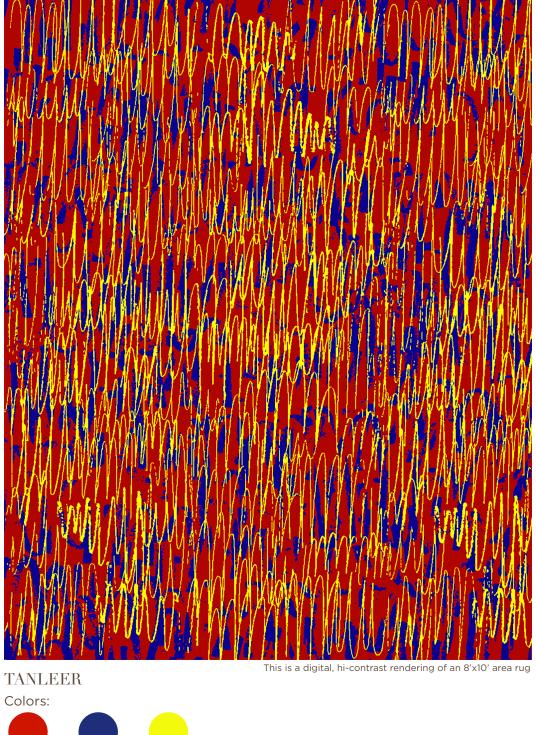

## LEEJOFA CARPET

TANLEER - MIDNIGHT

This is a digital representation of an 8'x10' area rug

Hand Knotted in Nepal, 100 Knot Count 50% Wool, 50% Silk

Stock Available in 8x10, 9x12, 10x14, 12x15, 13x18 Made to Order in Standard Sizes 2.9x6, 2.9x8, 2.9x10, 2.9x12, 4x6, 5x7, 6x9 Custom Size Available - Minimum: 3'Wx5'L, Maximum: 40'Wx60'L Custom color using any reference, strike off in 6-8 weeks. Rug production up to 12x15 in 14-18 weeks. Oversized rugs may take 24-28 weeks. Expedited services available, inquire within.

Upcharge Applies on Custom Capabilites.

This is a hand knotted product, variations in overall size up to 3%-5% and texture may occur. Carpet is not guaranteed to match digital and/or photograhic representation.