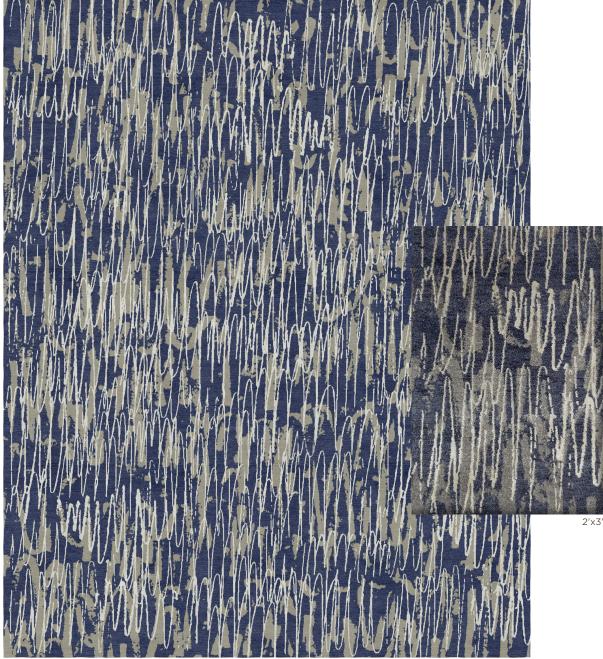

## LEEJOFA CARPET

TANLEER - MIDNIGHT

This is a digital representation of an 8'x10' area rug

Hand Knotted in Nepal, 100 Knot Count 50% Wool, 50% Silk

Stock Available in 8x10, 9x12, 10x14, 12x15, 13x18 Made to Order in Standard Sizes 2.9x6, 2.9x8, 2.9x10, 2.9x12, 4x6, 5x7, 6x9 Custom Size Available - Minimum: 3'Wx5'L, Maximum: 40'Wx60'L Custom color using any reference, strike off in 6-8 weeks. Rug production up to 12x15 in 14-18 weeks. Oversized rugs may take 24-28 weeks. Expedited services available, inquire within.

Upcharge Applies on Custom Capabilites.

This is a hand knotted product, variations in overall size up to 3%-5% and texture may occur. Carpet is not guaranteed to match digital and/or photograhic representation.