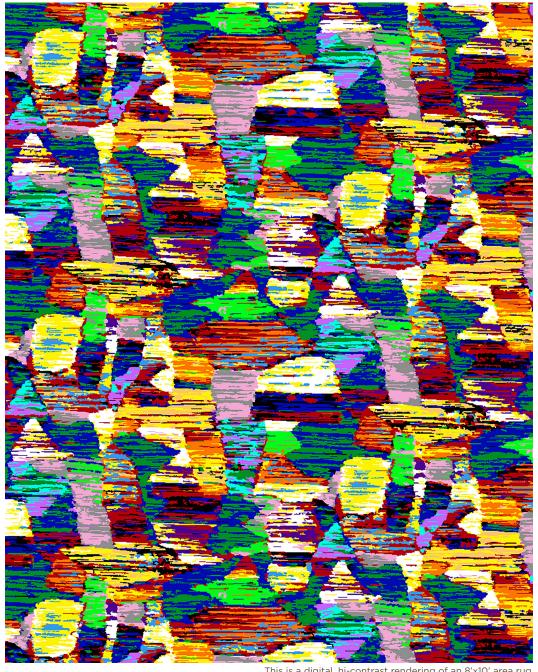

## LEEJOFA CARPET

TRILSHIRE

This is a digital, hi-contrast rendering of an 8'x10' area rug

Colors:

This is a hand knotted product, variations in overall size up to 3%-5% and texture may occur. Carpet is not guaranteed to match digital and/or photograhic representation.