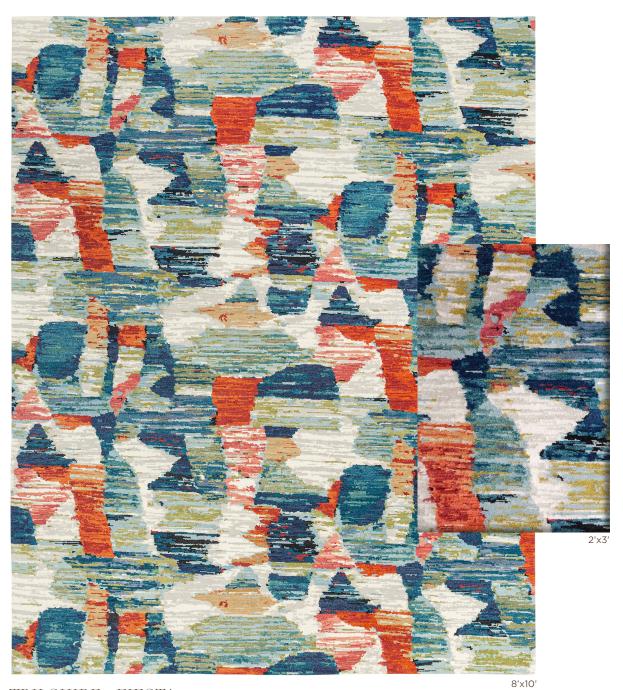

## LEEJOFA CARPET

## TRILSHIRE - FIESTA

Hand Knotted in Nepal, 100 Knot Count 100% Wool

Stock Available in 8x10, 9x12, 10x14, 12x15, 13x18

Made to Order in Standard Sizes 2.9x6, 2.9x8, 2.9x10, 2.9x12, 4x6, 5x7, 6x9

Custom Size Available - Minimum: 3'Wx5'L, Maximum: 40'Wx60'L

## LEEJOFA CARPET

TRILSHIRE

This is a digital, hi-contrast rendering of an 8'x10' area rug

Colors:

This is a hand knotted product, variations in overall size up to 3%-5% and texture may occur. Carpet is not guaranteed to match digital and/or photograhic representation.