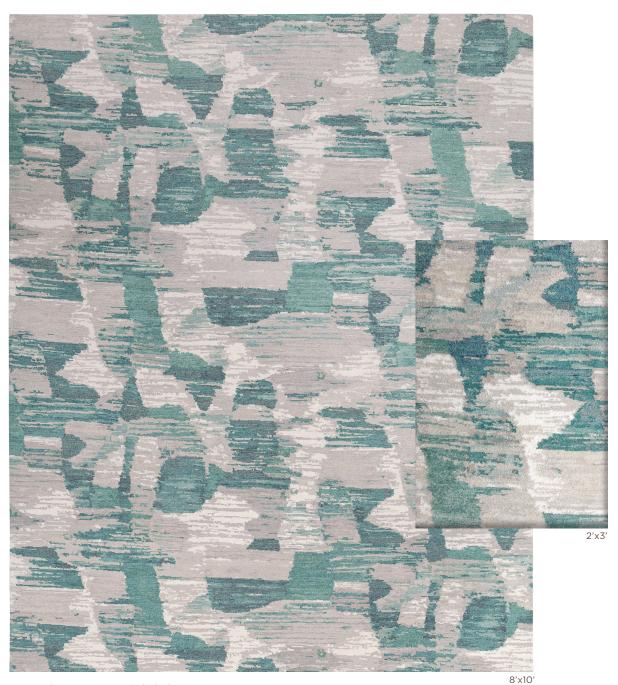

## TRILSHIRE - LAGOON

Hand Knotted in Nepal, 100 Knot Count

100% Wool

Stock Available in 8x10, 9x12, 10x14, 12x15, 13x18

Made to Order in Standard Sizes 2.9x6, 2.9x8, 2.9x10, 2.9x12, 4x6, 5x7, 6x9

Custom Size Available - Minimum: 3'Wx5'L, Maximum: 40'Wx60'L

This is a hand knotted product, variations in overall size up to 3%-5% and texture may occur. Carpet is not guaranteed to match digital and/or photograhic representation.