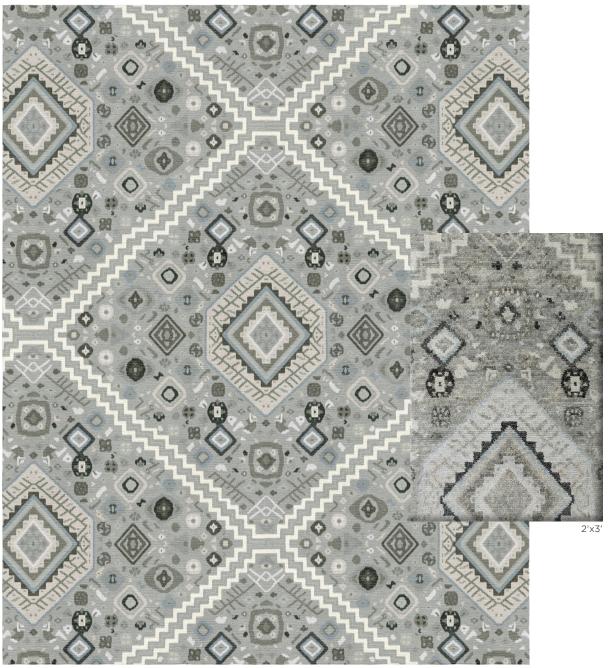

## LEEJOFA CARPET

TROOFARD - CLOUD

This is a digital representation of an 8'x10' area rug

Hand Knotted in Nepal, 100 Knot Count 100% Wool

Stock Available in 8x10, 9x12, 10x14, 12x15, 13x18

Made to Order in Standard Sizes 2.9x6, 2.9x8, 2.9x10, 2.9x12, 4x6, 5x7, 6x9

Custom Size Available - Minimum: 3'Wx5'L, Maximum: 40'Wx60'L

Custom color using any reference, strike off in 6-8 weeks.

Rug production up to 12x15 in 14-18 weeks. Oversized rugs may take 24-28 weeks. Expedited services available, inquire within.

Upcharge Applies on Custom Capabilites.

This is a hand knotted product, variations in overall size up to 3%-5% and texture may occur. Carpet is not guaranteed to match digital and/or photograhic representation.