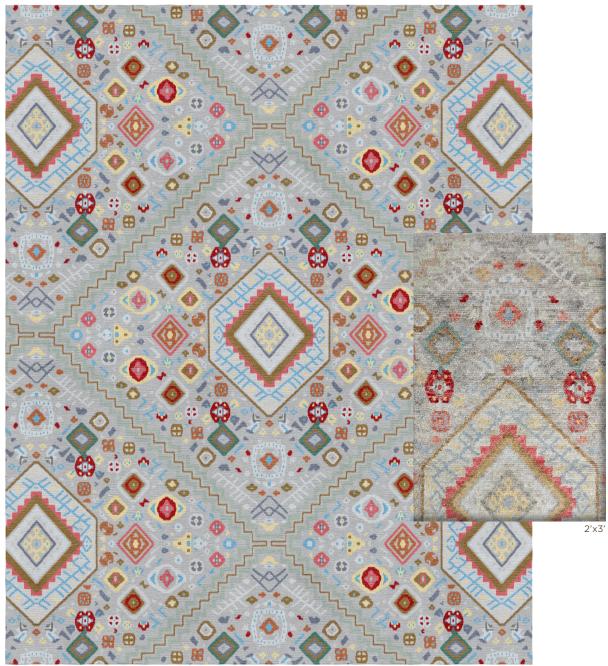

### LEEJOFA CARPET

**TROOFARD - GARDEN** 

This is a digital representation of an 8'x10' area rug

Hand Knotted in Nepal, 100 Knot Count 100% Wool

Stock Available in 8x10, 9x12, 10x14, 12x15, 13x18 Made to Order in Standard Sizes 2.9x6, 2.9x8, 2.9x10, 2.9x12, 4x6, 5x7, 6x9 Custom Size Available - Minimum: 3'Wx5'L, Maximum: 40'Wx60'L Custom color using any reference, strike off in 6-8 weeks. Rug production up to 12x15 in 14-18 weeks. Oversized rugs may take 24-28 weeks. Expedited services available, inquire within.

Upcharge Applies on Custom Capabilites.

This is a hand knotted product, variations in overall size up to 3%-5% and texture may occur. Carpet is not guaranteed to match digital and/or photograhic representation.