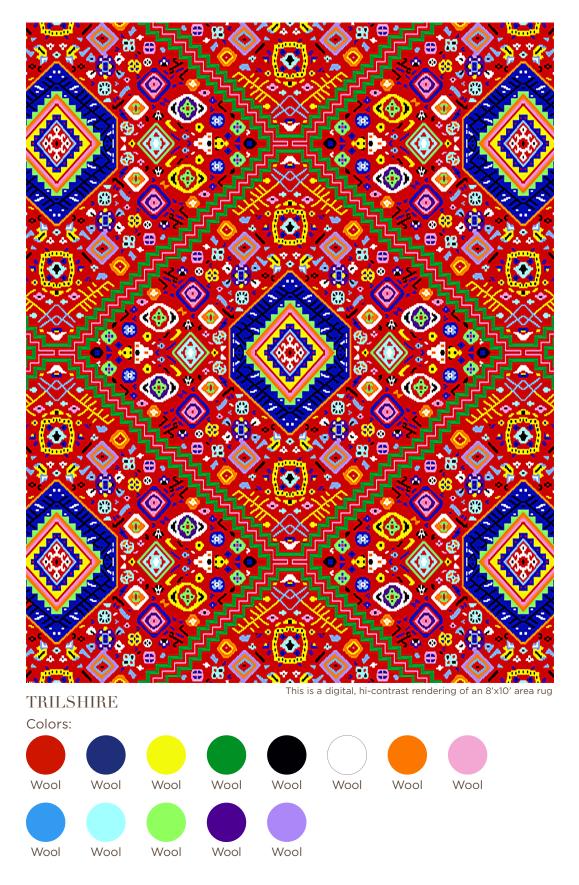

### LEEJOFA CARPET

**TROOFARD - GARDEN** 

This is a digital representation of an 8'x10' area rug

Hand Knotted in Nepal, 100 Knot Count 100% Wool

Stock Available in 8x10, 9x12, 10x14, 12x15, 13x18 Made to Order in Standard Sizes 2.9x6, 2.9x8, 2.9x10, 2.9x12, 4x6, 5x7, 6x9 Custom Size Available - Minimum: 3'Wx5'L, Maximum: 40'Wx60'L Custom color using any reference, strike off in 6-8 weeks. Rug production up to 12x15 in 14-18 weeks. Oversized rugs may take 24-28 weeks. Expedited services available, inquire within.

Upcharge Applies on Custom Capabilites.

This is a hand knotted product, variations in overall size up to 3%-5% and texture may occur. Carpet is not guaranteed to match digital and/or photograhic representation.

#### C - COLORS

SAME AS SAMPLE COLOR: GARDEN

CUSTOM COLOR: PLEASE SPECIFY COLOR NUMBER BELOW

SEE HI-CONTAST RENDERING FOR PLACEMENT