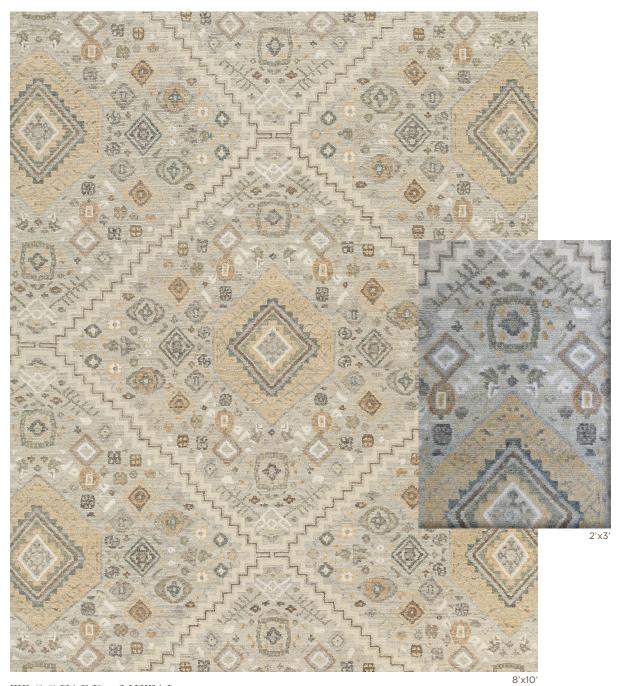

## TROOFARD - METAL

Hand Knotted in Nepal, 100 Knot Count 100% Wool

Stock Available in 8x10, 9x12, 10x14, 12x15, 13x18

Made to Order in Standard Sizes 2.9x6, 2.9x8, 2.9x10, 2.9x12, 4x6, 5x7, 6x9

Custom Size Available - Minimum: 3'Wx5'L, Maximum: 40'Wx60'L

Custom color using any reference, strike off in 6-8 weeks.

Rug production up to 12x15 in 14-18 weeks. Oversized rugs may take 24-28 weeks. Expedited services available, inquire within.

Upcharge Applies on Custom Capabilites.

This is a hand knotted product, variations in overall size up to 3%-5% and texture may occur. Carpet is not guaranteed to match digital and/or photograhic representation.