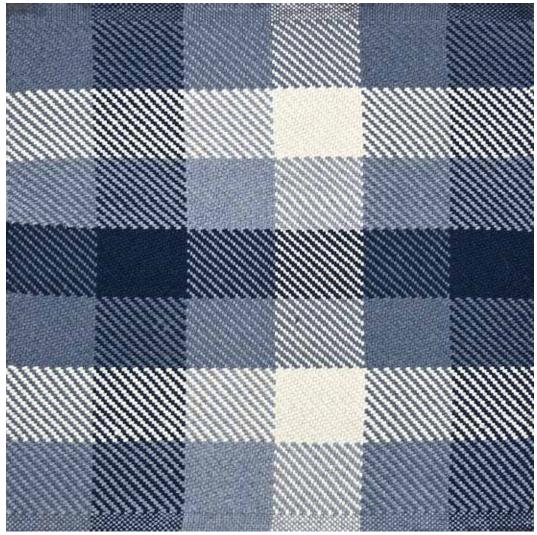

#### MECKOXAN - LAKE

Colors: P01, P08, P09, P10 Hand Woven in India, 100% PET (Polyethylene Terephthalate)

Made to order program. Choose from 35 standard colors. Minimum size of 4'Wx6'L up to 28'Wx50'L. Rugs larger than 14x16, upcharge applies. Strike off in 4-6 weeks, rug production in 10-12 weeks. Latex backing is required for design stability making this item for **indoor** use only.

PET Yarn (Polyethylene Terephthalate) is a material that is made from recycled plastic bottles. Characteristics include superb strength, colorfastness and soft texture. It is non-allergenic. A tolerance for water or moisture and resistance to staining, fading, mold, mildew, abrasion and sunlight. It is sustainable and recyclable.

This is a handmade product, variations in overall size up to 3%-5% and texture may occur. Carpet is not guaranteed to match photographic representation.