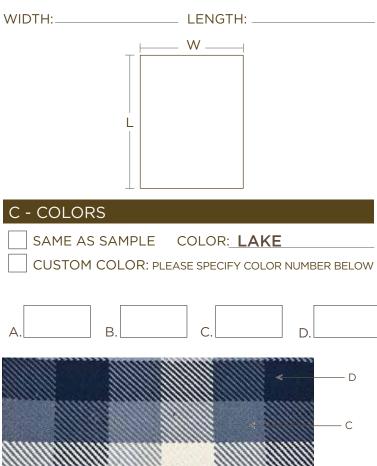

#### **B** - DIMENSIONS

Δ B

#### MECKOXAN - LAKE

Colors: P01, P08, P09, P10 Hand Woven in India, 100% PET (Polyethylene Terephthalate)

Made to order program. Choose from 35 standard colors. Minimum size of 4'Wx6'L up to 28'Wx50'L. Rugs larger than 14x16, upcharge applies. Strike off in 4-6 weeks, rug production in 10-12 weeks. Latex backing is required for design stability making this item for **indoor** use only.