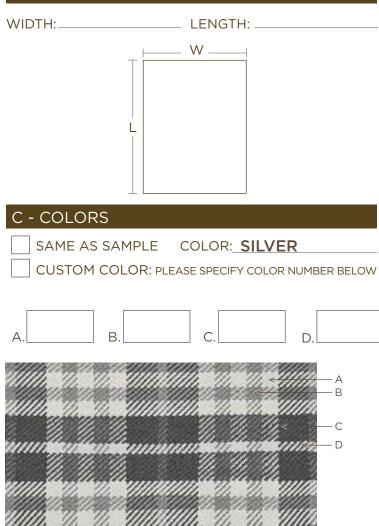

## **B - DIMENSIONS**

TO EXPEDITE YOUR ORDER, YOU CAN PRE-AUTHORIZE TO CHARGE THE BALANCE TO THE CREDIT CARD INFORMATION ABOVE. PLEASE INITIAL HERE: \_\_\_\_\_

\*FIBERS WILL BE DYED TO MATCH COLOR NUMBERS INDICATED. \*\*VARIATIONS IN COLOR, TEXTURE AND IRREGULAR WEAVES ARE NATURAL CHARACTERISTICS OF HAND MADE RUGS.