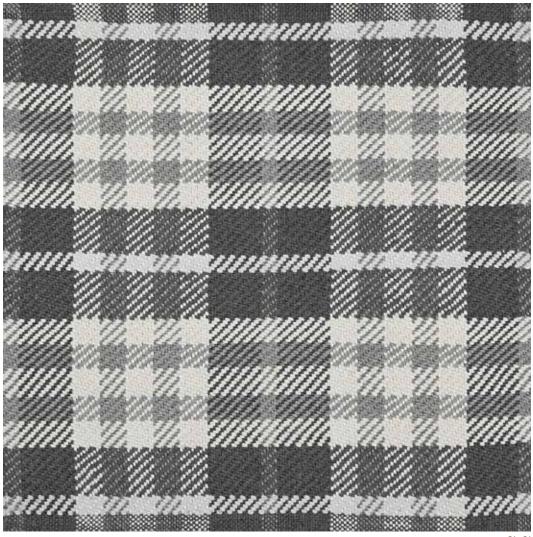

#### 2'x2'

### MENSLATE - SILVER

Colors: P01, P03, P05, P35 Hand Woven in India, 100% PET (Polyethylene Terephthalate)

Made to order program. Choose from 35 standard colors. Minimum size of 4'Wx6'L up to 28'Wx50'L. Rugs larger than 14x16, upcharge applies. Strike off in 4-6 weeks, rug production in 10-12 weeks. Latex backing is required for design stability making this item for **indoor** use only.

PET Yarn (Polyethylene Terephthalate) is a material that is made from recycled plastic bottles. Characteristics include superb strength, colorfastness and soft texture. It is non-allergenic. A tolerance for water or moisture and resistance to staining, fading, mold, mildew, abrasion and sunlight. It is sustainable and recyclable.

This is a handmade product, variations in overall size up to 3%-5% and texture may occur. Carpet is not guaranteed to match photographic representation.

 $L \, E \, E \, J \, O \, F \, A^{}$  US 800 453 3563 ext. 2536 Fax 516 752 7623 Canada 800 535 3258 LEEJOFA.COM/CARPET