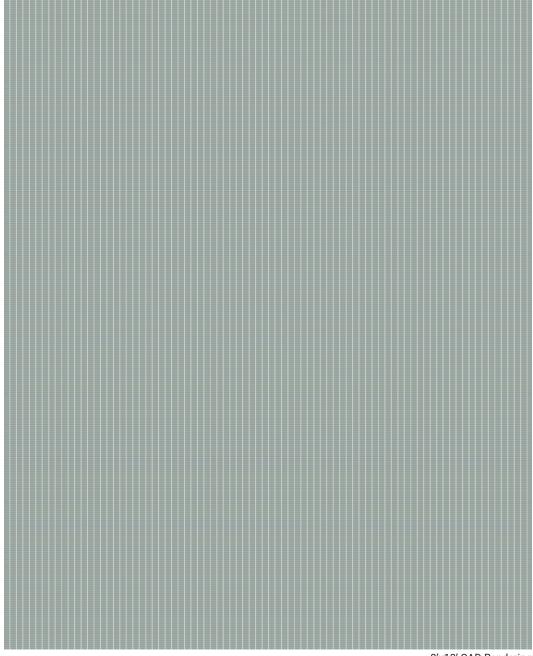

PERFORMANCE | INDOOR • OUTDOOR

**OBANELLE - BREEZE** 

Colors: 0010 / P4514SM / PJ814SM

Hand Tufted in India, 100% PET Yarn

Made to order. Customize using over 80 standard colors. Strike off in 4-6 weeks. Rug production in 8-12 weeks, depending on size. Additional leadtime of 8-10 weeks for rugs larger than 9ft wide due to necessary sea shipment. Upcharge applies on rugs larger than 14ft wide and/or 20ft long.

**OBANELLE - BREEZE** 

8'x10' CAD Rendering

Loop

P4514SM-2P 0010-2P Loop

PJ814SM-2P 0010-2P Over Tuft

PJ814SM-1P P4514SM-1P 0010-2P

Customize using over 80 standard colors

This is a handmade product, variations in overall size up to 3%-5% and texture may occur. Carpet is not guaranteed to match photographic representation.