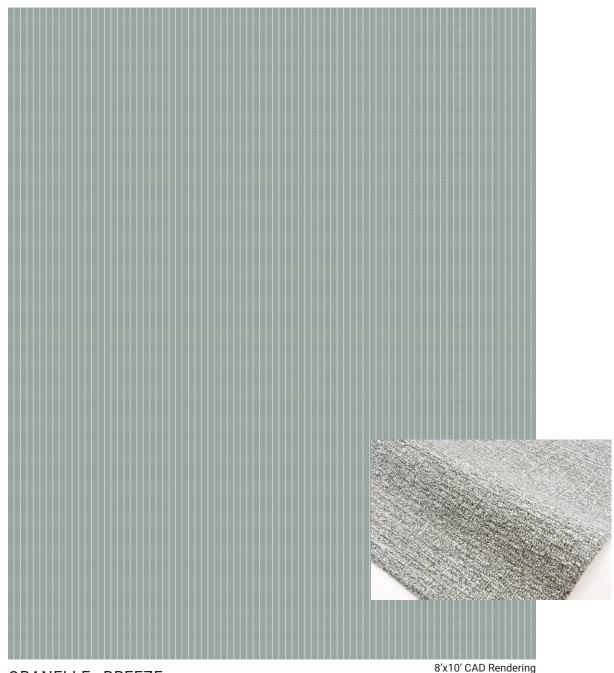

PERFORMANCE | INDOOR • OUTDOOR

**OBANELLE - BREEZE** 

Colors: 0010 / P4514SM / PJ814SM

Hand Tufted in India, 100% PET Yarn

Made to order. Customize using over 80 standard colors. Strike off in 4-6 weeks. Rug production in 8-12 weeks, depending on size. Additional leadtime of 8-10 weeks for rugs larger than 9ft wide due to necessary sea shipment. Upcharge applies on rugs larger than 14ft wide and/or 20ft long.

**OBANELLE - BREEZE** 

8'x10' CAD Rendering

Loop

P4514SM-2P 0010-2P Loop

PJ814SM-2P 0010-2P Over Tuft

PJ814SM-1P P4514SM-1P 0010-2P

Customize using over 80 standard colors

This is a handmade product, variations in overall size up to 3%-5% and texture may occur. Carpet is not guaranteed to match photographic representation.