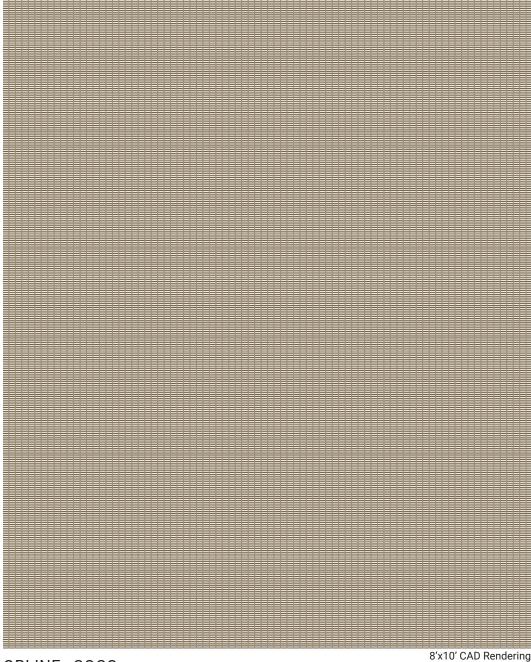

## PERFORMANCE | INDOOR • OUTDOOR

8'x10' CAD Rendering

OBLINE - COCO Colors: 0010 / F0862

Hand Tufted in India, 100% PET Yarn

Made to order. Customize using over 80 standard colors. Strike off in 4-6 weeks. Rug production in 8-12 weeks, depending on size. Additional leadtime of 8-10 weeks for rugs larger than 9ft wide due to necessary sea shipment. Upcharge applies on rugs larger than 14ft wide and/or 20ft long.