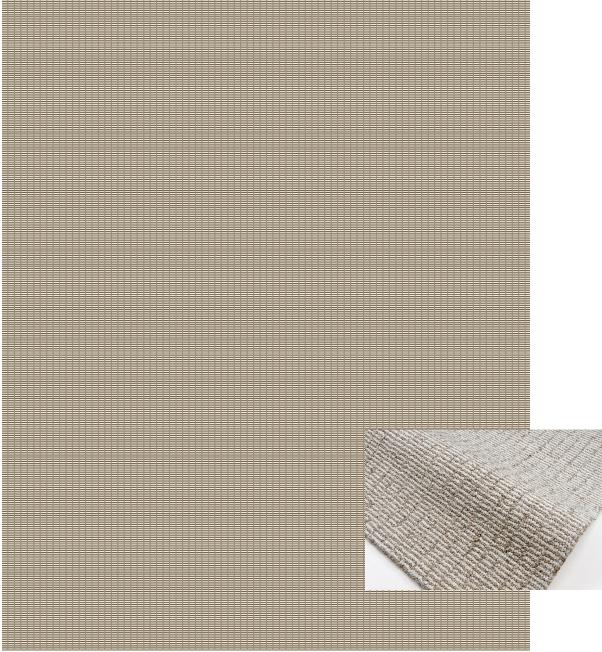

## PERFORMANCE | INDOOR • OUTDOOR

8'x10' CAD Rendering

OBLINE - COCO Colors: 0010 / F0862

Hand Tufted in India, 100% PET Yarn

Made to order. Customize using over 80 standard colors. Strike off in 4-6 weeks. Rug production in 8-12 weeks, depending on size. Additional leadtime of 8-10 weeks for rugs larger than 9ft wide due to necessary sea shipment. Upcharge applies on rugs larger than 14ft wide and/or 20ft long.

Customize using over 80 standard colors

This is a handmade product, variations in overall size up to 3%-5% and texture may occur. Carpet is not guaranteed to match photographic representation.