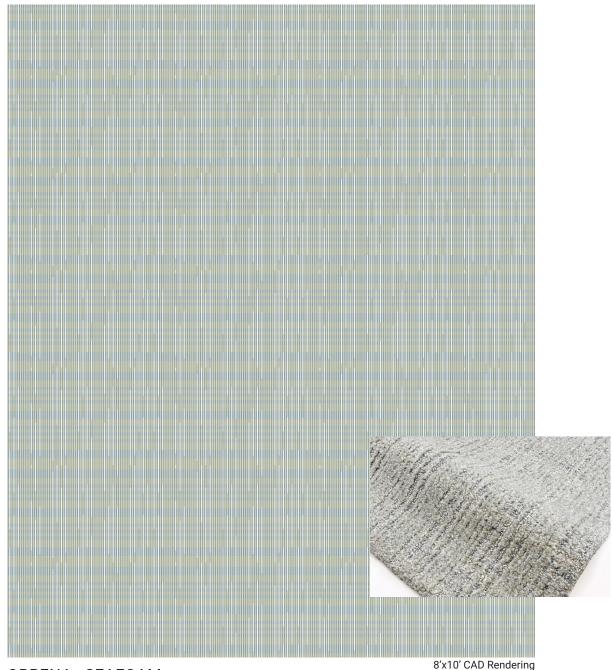

PERFORMANCE | INDOOR • OUTDOOR

OBRENA - SEAFOAM Colors: 0010 / P4514SM / PJ814SM

0 X 10 CAD Relidering

Hand Tufted in India, 100% PET Yarn

Made to order. Customize using over 80 standard colors. Strike off in 4-6 weeks. Rug production in 8-12 weeks, depending on size. Additional leadtime of 8-10 weeks for rugs larger than 9ft wide due to necessary sea shipment. Upcharge applies on rugs larger than 14ft wide and/or 20ft long.

Customize using over 80 standard colors

This is a handmade product, variations in overall size up to 3%-5% and texture may occur. Carpet is not guaranteed to match photographic representation.