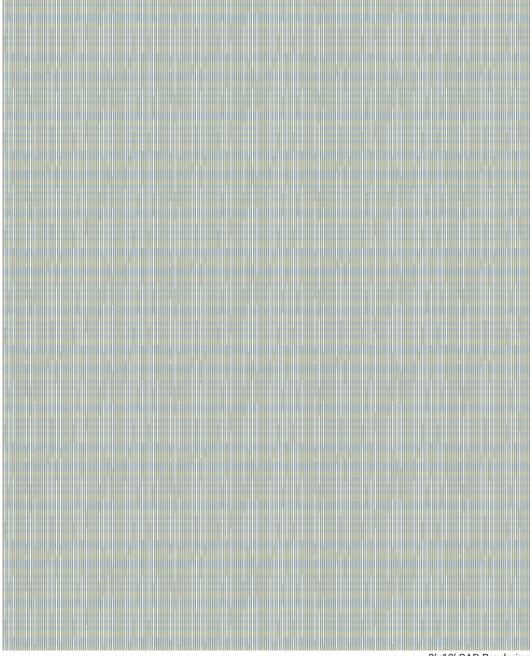

## PERFORMANCE | INDOOR • OUTDOOR

**OBRENA - SEAFOAM** 

8'x10' CAD Rendering

Loop

Loop

Loop Over Tuft

Cut Over Tuft

P4514SM-2P PJ814SM-2P P4514 0010-2P 0010-2P 001

P4514SM-2P 0010-2P PJ814SM-2P 0010-2P

Customize using over 80 standard colors

| QUOTE | STRIKE-OFF | ORDER |
|-------|------------|-------|
|       |            |       |

TERMS: Price quotes honored for 60 days. Balance due before delivery.
50% deposit required on all orders.