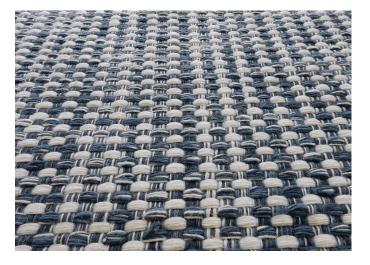

### **PETCHECK** COASTLINE

Colors:

WARP

P419S-EZ (1P) PSS004-EZ (1P) 4913S-EZ (1P)

WEFT

P419S-EZ (1P) PSS004-EZ (1P) 4913S-EZ (1P)

This is a hand woven product, variations in overall size up to 3%-5% and texture may occur. Carpet is not guaranteed to match digital and/or photograhic representation.