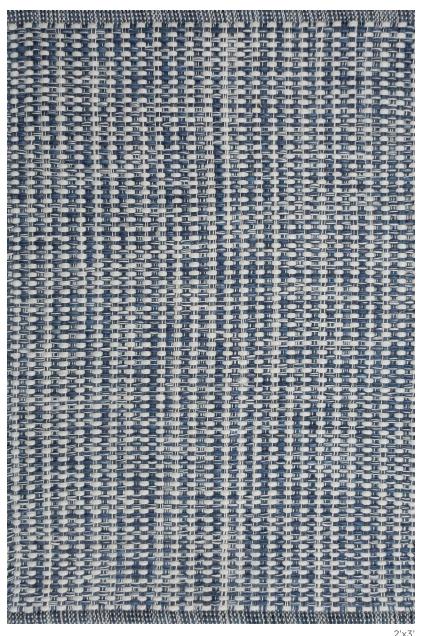

#### 2'x3

#### **PETCHECK COASTLINE**

Hand Woven in India

100% PET (polyethylene terephthalate): a yarn from recycled plastic containers, known as "Pop Bottle Carpet"

Custom Program: Max Size: 14'W x 20'L.

Choose from over 80 standard colors, see color chart for options.