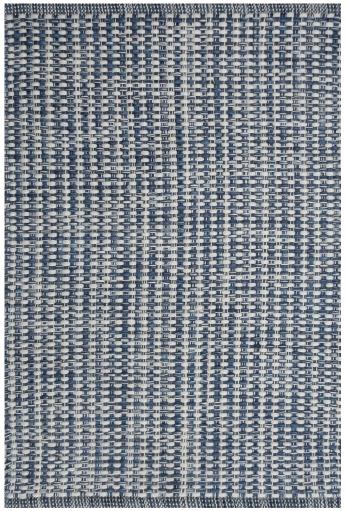

#### 2'x3

#### **PETCHECK COASTLINE**

Hand Woven in India

100% PET (polyethylene terephthalate): a yarn from recycled plastic containers, known as "Pop Bottle Carpet"

Custom Program: Max Size: 14'W x 20'L.

Choose from over 80 standard colors, see color chart for options.