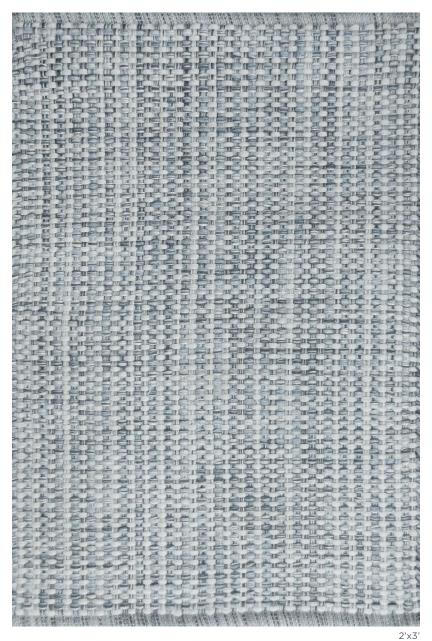

#### 2'x3'

#### **PETCHECK GLINT**

Hand Woven in India

100% PET (polyethylene terephthalate): a yarn from recycled plastic containers, known as "Pop Bottle Carpet"

Custom Program: Max Size: 14'W x 20'L.

Choose from over 80 standard colors, see color chart for options.