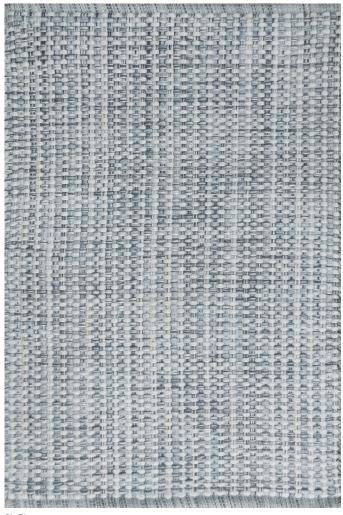

#### **PETCHECK GLINT**

Hand Woven in India

100% PET (polyethylene terephthalate): a yarn from recycled plastic containers, known as "Pop Bottle Carpet"

Custom Program: Max Size: 14'W x 20'L.

Choose from over 80 standard colors, see color chart for options.