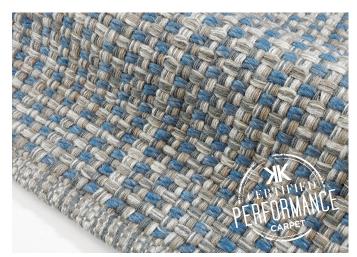

#### **PETCHECK** MICA

Hand Woven in India

100% PET (polyethylene terephthalate): a yarn from recycled plastic containers, known as "Pop Bottle Carpet"

Custom Program: Max Size: 14'W x 20'L.

Choose from over 80 standard colors, see color chart for options.

#### **PETCHECK MICA**

Colors:

WARP

PJ819S-EZ (1P) 4231S-EZ (1P) FF01048 (1P)

WEFT

PJ819S-EZ (1P) 4231S-EZ (1P) FF01048 (1P) FF01848-EZ (1P)

This is a hand woven product, variations in overall size up to 3%-5% and texture may occur. Carpet is not guaranteed to match digital and/or photograhic representation.