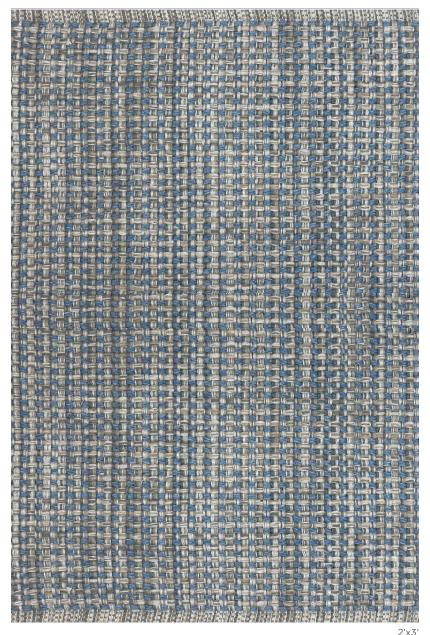

### LIVING TEXTURES

INDOOR • OUTDOOR

2'x3'

#### **PETCHECK** MICA

Hand Woven in India

100% PET (polyethylene terephthalate): a yarn from recycled plastic containers, known as "Pop Bottle Carpet"

Custom Program: Max Size: 14'W x 20'L.

Choose from over 80 standard colors, see color chart for options.

#### **PETCHECK MICA**

Colors:

WARP

PJ819S-EZ (1P) 4231S-EZ (1P) FF01048 (1P)

WEFT

PJ819S-EZ (1P) 4231S-EZ (1P) FF01048 (1P) FF01848-EZ (1P)

This is a hand woven product, variations in overall size up to 3%-5% and texture may occur. Carpet is not guaranteed to match digital and/or photograhic representation.