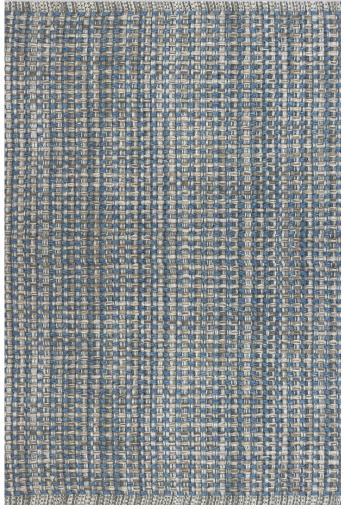

### LIVING TEXTURES

INDOOR • OUTDOOR

2'x3'

#### **PETCHECK** MICA

Hand Woven in India

100% PET (polyethylene terephthalate): a yarn from recycled plastic containers, known as "Pop Bottle Carpet"

Custom Program: Max Size: 14'W x 20'L.

Choose from over 80 standard colors, see color chart for options.

#### **PETCHECK MICA**

Colors:

WARP

PJ819S-EZ (1P) 4231S-EZ (1P) FF01048 (1P)

WEFT

PJ819S-EZ (1P) 4231S-EZ (1P) FF01048 (1P) FF01848-EZ (1P)

This is a hand woven product, variations in overall size up to 3%-5% and texture may occur. Carpet is not guaranteed to match digital and/or photograhic representation.