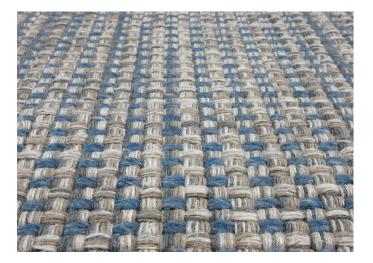

#### **PETCHECK** MICA

Hand Woven in India

100% PET (polyethylene terephthalate): a yarn from recycled plastic containers, known as "Pop Bottle Carpet"

Custom Program: Max Size: 14'W x 20'L.

Choose from over 80 standard colors, see color chart for options.

#### **PETCHECK MICA**

Colors:

WARP

PJ819S-EZ (1P) 4231S-EZ (1P) FF01048 (1P)

WEFT

PJ819S-EZ (1P) 4231S-EZ (1P) FF01048 (1P) FF01848-EZ (1P)

This is a hand woven product, variations in overall size up to 3%-5% and texture may occur. Carpet is not guaranteed to match digital and/or photograhic representation.