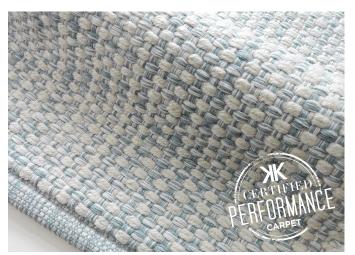

#### **PETCHECK** SEA BREEZE

Hand Woven in India

100% PET (polyethylene terephthalate): a yarn from recycled plastic containers, known as "Pop Bottle Carpet"

Custom Program: Max Size: 14'W x 20'L.

Choose from over 80 standard colors, see color chart for options.

#### **PETCHECK** SEA BREEZE

2'x3'

Colors:

WARP PSS004-EZ (1P) P4515S-EZ (1P)

WEFT
PSS004-EZ (1P)
P4515S-EZ (1P)
PSS004-AF (4P)

This is a hand woven product, variations in overall size up to 3%-5% and texture may occur. Carpet is not guaranteed to match digital and/or photograhic representation.