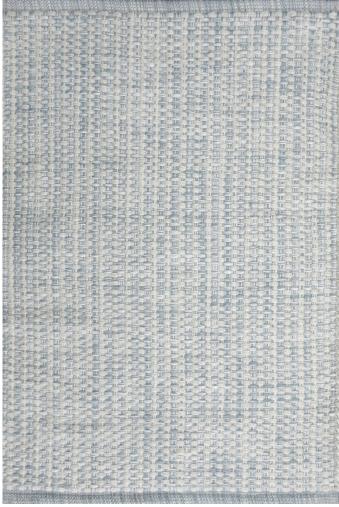

#### **PETCHECK** SEA BREEZE

Hand Woven in India

100% PET (polyethylene terephthalate): a yarn from recycled plastic containers, known as "Pop Bottle Carpet"

Custom Program: Max Size: 14'W x 20'L.

Choose from over 80 standard colors, see color chart for options.

#### **PETCHECK** SEA BREEZE

2'x3'

Colors:

WARP PSS004-EZ (1P) P4515S-EZ (1P)

WEFT
PSS004-EZ (1P)
P4515S-EZ (1P)
PSS004-AF (4P)

This is a hand woven product, variations in overall size up to 3%-5% and texture may occur. Carpet is not guaranteed to match digital and/or photograhic representation.