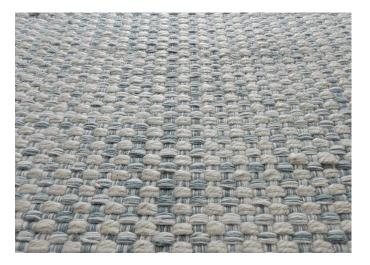

#### **PETCHECK** SEA BREEZE

Hand Woven in India

100% PET (polyethylene terephthalate): a yarn from recycled plastic containers, known as "Pop Bottle Carpet"

Custom Program: Max Size: 14'W x 20'L.

Choose from over 80 standard colors, see color chart for options.

#### **PETCHECK** SEA BREEZE

2'x3'

Colors:

WARP PSS004-EZ (1P) P4515S-EZ (1P)

WEFT
PSS004-EZ (1P)
P4515S-EZ (1P)
PSS004-AF (4P)

This is a hand woven product, variations in overall size up to 3%-5% and texture may occur. Carpet is not guaranteed to match digital and/or photograhic representation.