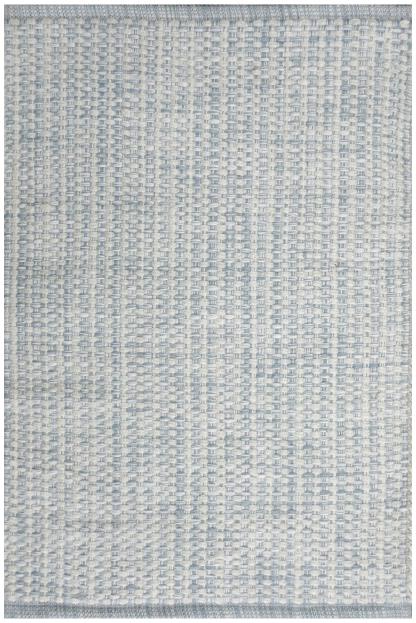

#### **PETCHECK** SEA BREEZE

Hand Woven in India

100% PET (polyethylene terephthalate): a yarn from recycled plastic containers, known as "Pop Bottle Carpet"

Custom Program: Max Size: 14'W x 20'L.

Choose from over 80 standard colors, see color chart for options.

#### **PETCHECK** SEA BREEZE

2'x3'

Colors:

WARP PSS004-EZ (1P) P4515S-EZ (1P)

WEFT
PSS004-EZ (1P)
P4515S-EZ (1P)
PSS004-AF (4P)

This is a hand woven product, variations in overall size up to 3%-5% and texture may occur. Carpet is not guaranteed to match digital and/or photograhic representation.