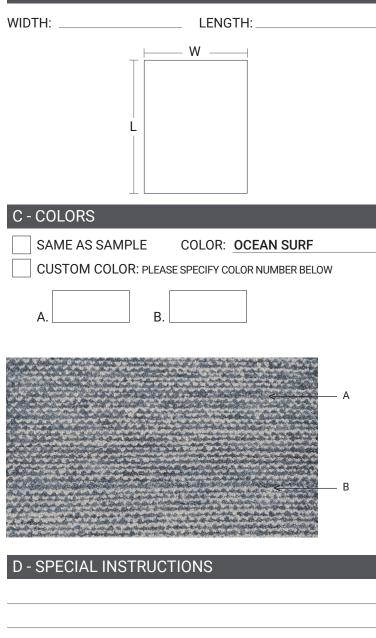

## **B - DIMENSIONS**

| E - CLIENT INFORMATION |             |                           |
|------------------------|-------------|---------------------------|
| ACCOU                  | NT #:       |                           |
|                        |             |                           |
|                        |             |                           |
|                        |             |                           |
| TEL:                   | (           | CELL:                     |
| EMAIL:                 |             |                           |
| SHIP TO                | D ADDRESS:  |                           |
|                        |             |                           |
|                        |             | CELL:                     |
|                        |             |                           |
| END US                 | SER'S NAME: |                           |
| ADDRE                  | SS:         |                           |
| TEL:                   | (           | CELL:                     |
|                        |             |                           |
| P0#:                   |             | ARK:                      |
| COST P                 |             | TOTAL SQFT:               |
|                        | RUG COST:   |                           |
|                        | PAD:        |                           |
|                        | LABOR:      |                           |
|                        | FREIGHT:    |                           |
|                        | TOTAL:      |                           |
|                        | DEPOSIT:    |                           |
|                        | BALANCE:    |                           |
| CHECK                  | #:          | DATE:                     |
| AMEX                   | MASTERCARD  | VISA                      |
|                        | IUMBER:     |                           |
| EXP DA                 | .TE:        |                           |
|                        |             |                           |
| SIGNAT                 | URE:        |                           |
| TO EXPE                |             | E-AUTHORIZE TO CHARGE THE |

BALANCE TO THE CREDIT CARD INFORMATION ABOVE. PLEASE INITIAL HERE:

\*FIBERS WILL BE DYED TO MATCH COLOR NUMBERS INDICATED. \*\*VARIATIONS IN COLOR, TEXTURE AND IRREGULAR WEAVES ARE NATURAL CHARACTERISTICS OF HAND MADE RUGS.