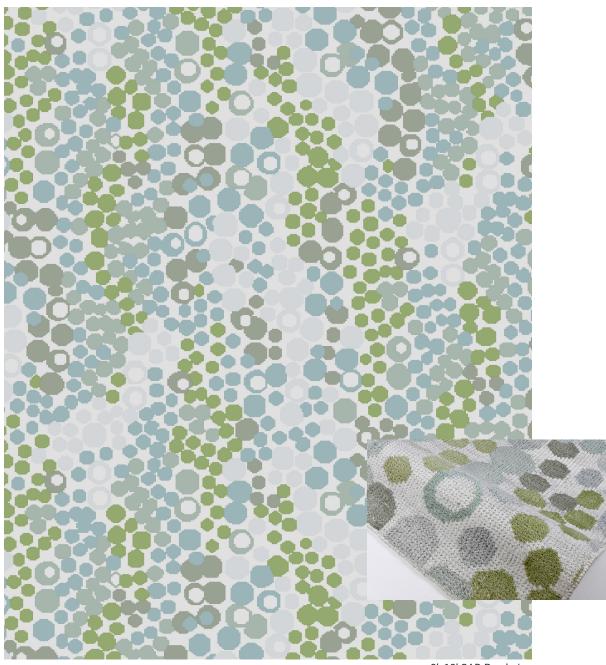

RAZZLE DAZZLE - OCEAN Colors: PK18, PK16, PK33, PK23, PK34, PK32 8'x10' CAD Rendering

Vintage Weave, Hand Knotted in India, 100% PET Made to order. Choose from 36 standard colors, custom color unavailable. Strike off is suggested but not necessary when colors are not changed. Strike off in 4-6 weeks. Rug production in 12-16 weeks, depending on size. Upcharge applies on rugs larger than 12x15, inquire within for leadtime. Maximum Size: 18'W x 35'L