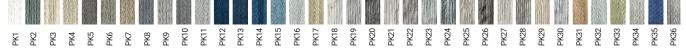

RAZZLE DAZZLE - OCEAN Colors: PK18, PK16, PK33, PK23, PK34, PK32 8'x10' CAD Rendering

Vintage Weave, Hand Knotted in India, 100% PET Made to order. Choose from 36 standard colors, custom color unavailable. Strike off is suggested but not necessary when colors are not changed. Strike off in 4-6 weeks. Rug production in 12-16 weeks, depending on size. Upcharge applies on rugs larger than 12x15, inquire within for leadtime. Maximum Size: 18'W x 35'L

Endurance PET Yarns | Customize using 36 standard colors. Select yarns have blended colors resulting in a natural uncontrollable variance.

This is a handmade product, variations in overall size up to 3%-5% and texture may occur. Carpet is not guaranteed to match photographic representation.