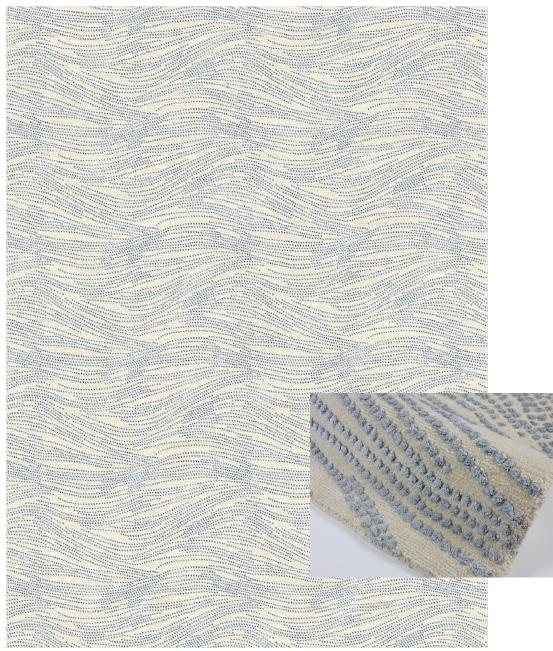

SCRIDDLE - SEA

9x12

Hand Knotted in Nepal 60% Wool, 40% Silk

Custom Size and Color Available Minimum: 4'Wx6'L, Maximum: 30'Wx50'L Rugs Larger than 14'Wx16'L, Upcharge Applies. Strike Off in 4-5 Weeks, Rug Production in 14-16 Weeks.

> This is a handmade product, variations in overall size up to 3%-5% and texture may occur. Carpet is not guaranteed to match photographic representation.