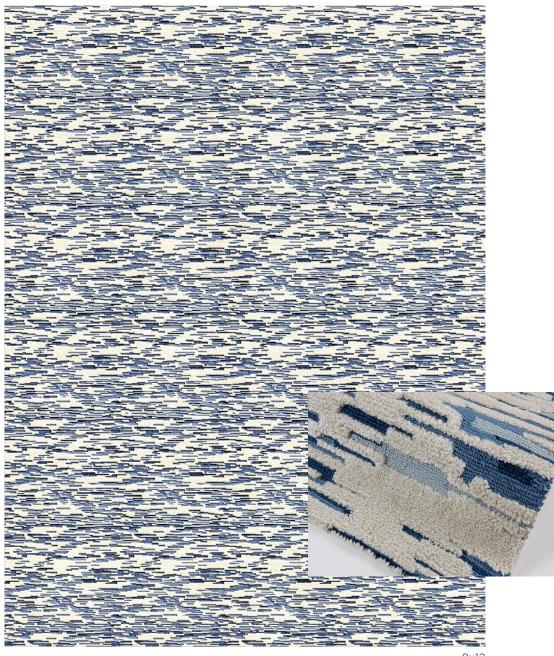

SKICLOUD - SURF

9x12

Hand Knotted in Nepal 30% Wool, 30% Aloe, 40% Silk

Custom Size and Color Available Minimum: 4'Wx6'L, Maximum: 30'Wx50'L Rugs Larger than 14'Wx16'L, Upcharge Applies. Strike Off in 4-5 Weeks, Rug Production in 14-16 Weeks.