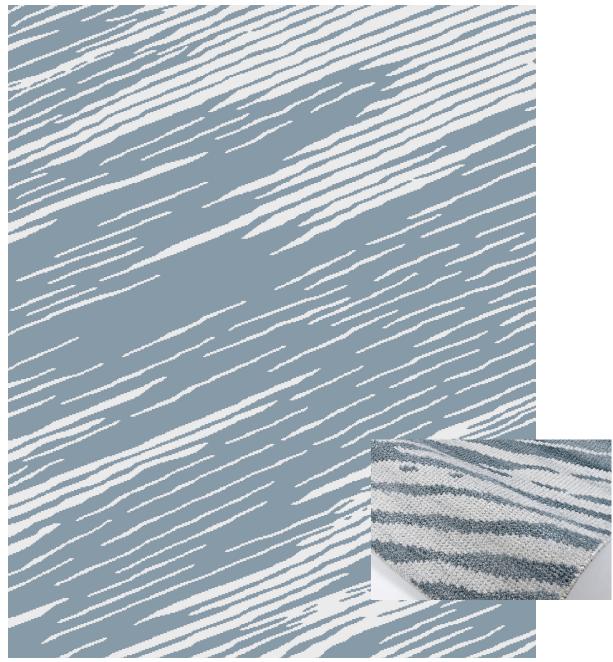

### ENDURANCE BY KRAVET

STASHES - PACIFIC Colors: PK24, PK18

8'x10' CAD Rendering

Vintage Weave, Hand Knotted in India, 100% PET Made to order. Choose from 36 standard colors, custom color unavailable. Strike off is suggested but not necessary when colors are not changed. Strike off in 4-6 weeks. Rug production in 12-16 weeks, depending on size. Upcharge applies on rugs larger than 12x15, inquire within for leadtime. Maximum Size: 18'W x 35'L

This is a handmade product, variations in overall size up to 3%-5% and texture may occur. Carpet is not guaranteed to match photographic representation.

kravetcarpet<sup>®</sup> US 800 648 5728 ext. 2536 Fax 516 293 1734 Canada 800 535 3258 kravet.com/carpet