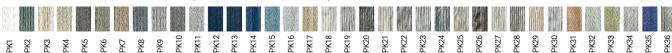

SWIRL POOL - GREYSTONE

Colors: PK25, PK27, PK28

Vintage Weave, Hand Knotted in India, 100% PET

Made to order. Choose from 36 standard colors, custom color unavailable. Strike off is suggested but not necessary when colors are not changed. Strike off in 4-6 weeks. Rug production in 12-16 weeks, depending on size. Upcharge applies on rugs larger than 12x15, inquire within for leadtime. Maximum Size: 18'W x 35'L

Endurance PET Yarns | Customize using 36 standard colors. Select yarns have blended colors resulting in a natural uncontrollable variance.

| QUOT | STRIKE-OFF | ORDER |
|------|------------|-------|
|      |            |       |