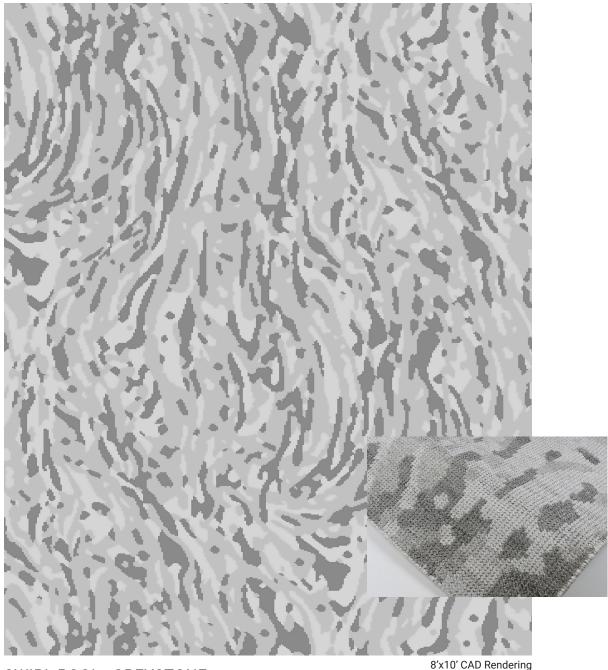

SWIRL POOL - GREYSTONE

Colors: PK25, PK27, PK28

Vintage Weave, Hand Knotted in India, 100% PET

Made to order. Choose from 36 standard colors, custom color unavailable. Strike off is suggested but not necessary when colors are not changed. Strike off in 4-6 weeks. Rug production in 12-16 weeks, depending on size. Upcharge applies on rugs larger than 12x15, inquire within for leadtime. Maximum Size: 18'W x 35'L