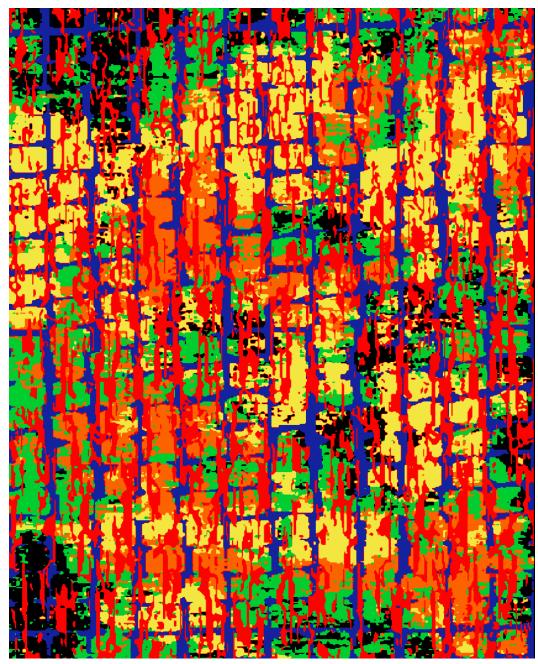

#### TAINDROP (High Contrast)

Hand Knotted in India 85% Wool, 15% Viscose

Made to order in custom sizes upto 12'Wx15'L. Custom color available using any reference, upcharge applies. Strike off in 6-8 weeks. Rug production in 22-26 weeks.

This is a handmade product, variations in overall size up to 3%-5% and texture may occur. Carpet is not guaranteed to match photographic representation.