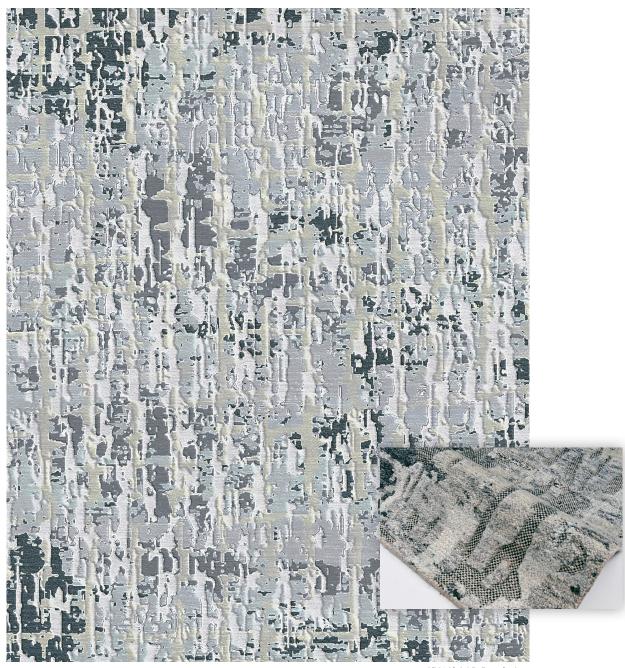

#### TAINDROP - MARBLE

Hand Knotted in India 85% Wool, 15% Viscose

Made to order in custom sizes upto 12'Wx15'L. Custom color available using any reference, upcharge applies. Strike off in 6-8 weeks. Rug production in 22-26 weeks.

This is a handmade product, variations in overall size up to 3%-5% and texture may occur. Carpet is not guaranteed to match photographic representation.