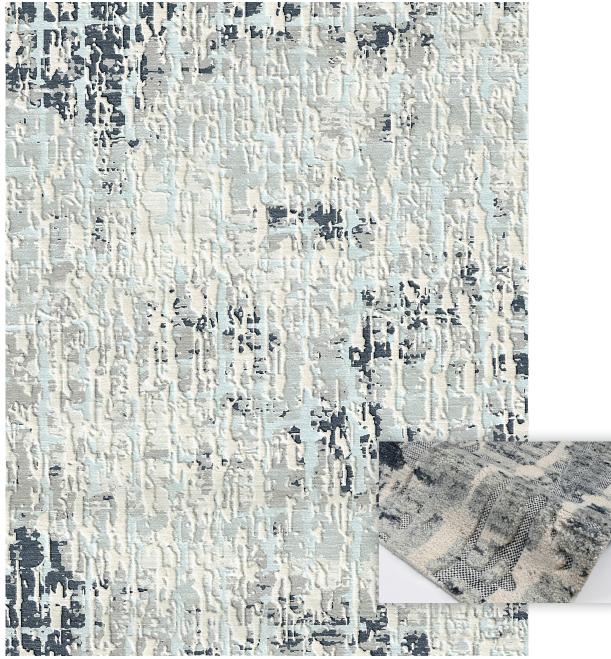

## kravetcarpet

8'X10' CAD Rendering

**TAINDROP - MIST** 

Hand Knotted in India 85% Wool, 15% Viscose

Made to order in custom sizes upto 12'Wx15'L. Custom color available using any reference, upcharge applies. Strike off in 6-8 weeks. Rug production in 22-26 weeks.

This is a handmade product, variations in overall size up to 3%-5% and texture may occur. Carpet is not guaranteed to match photographic representation.