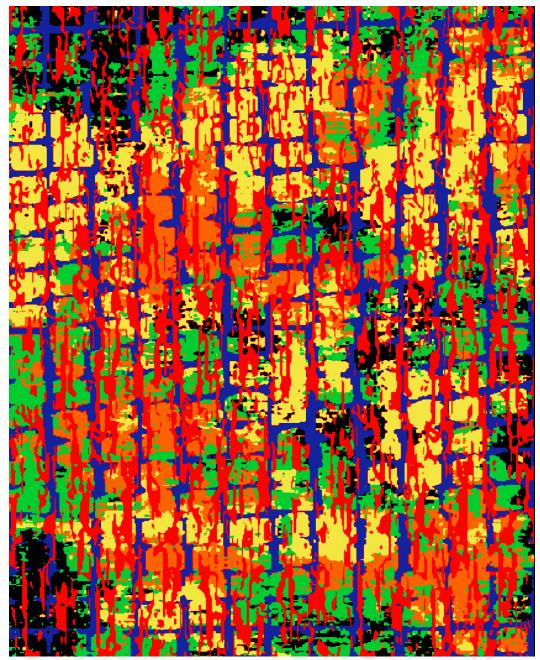

### kravetcarpet

8'x10'

TAINDROP (High Contrast)

Hand Knotted in India 85% Wool, 15% Viscose

Made to order in custom sizes upto 12'Wx15'L. Custom color available using any reference, upcharge applies. Strike off in 6-8 weeks. Rug production in 22-26 weeks.

This is a handmade product, variations in overall size up to 3%-5% and texture may occur. Carpet is not guaranteed to match photographic representation.