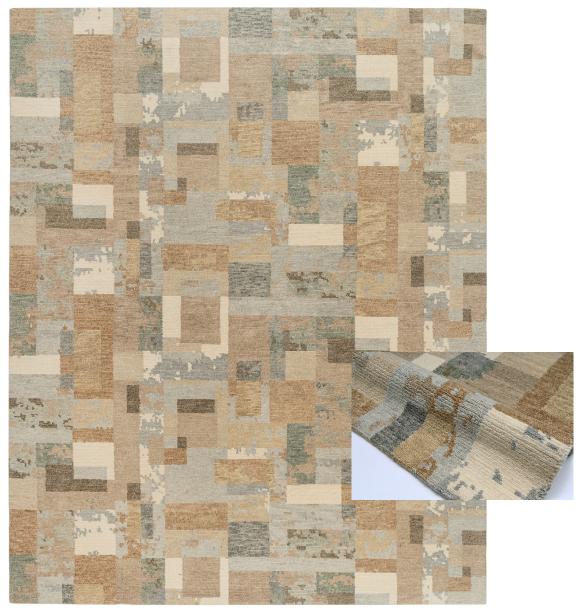

TANTIS - DESERT

8x10

Hand Knotted in Nepal 100% Wool

Stock Available in 8x10, 9x12, 10x14, 12x15, 13x18 Made to Order in Standard Sizes 2.9x6, 2.9x8, 2.9x10, 2.9x12, 4x6, 5x7, 6x9

Custom size available from 3'Wx5'L to 40'Wx60'L. Custom color using any reference. Strike off in 6-8 weeks. Rug production in 16-26 depending on size. Upcharge applies.

This is a handmade product, variations in overall size up to 3%-5% and texture may occur. Carpet is not guaranteed to match photographic representation.

This is a handmade product, variations in overall size up to 3%-5% and texture may occur. Carpet is not guaranteed to match photographic representation.