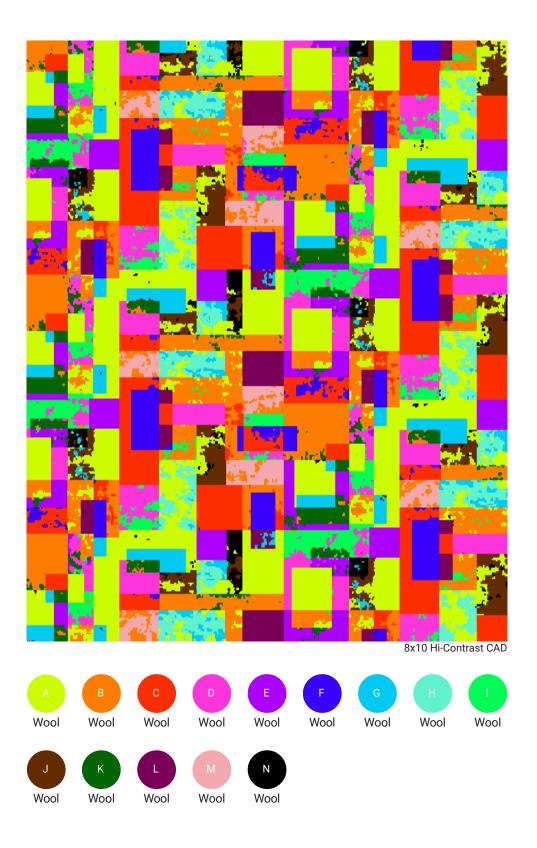

#### **C - COLORS**

SAME AS SAMPLE

COLOR: DESERT

CUSTOM COLOR: PLEASE SPECIFY COLOR NUMBER(S) BELOW

\*FIBERS WILL BE DYED TO MATCH COLOR NUMBERS INDICATED. \*\*VARIATIONS IN COLOR, TEXTURE AND IRREGULAR WEAVES ARE NATURAL CHARACTERISTICS OF HAND MADE RUGS.