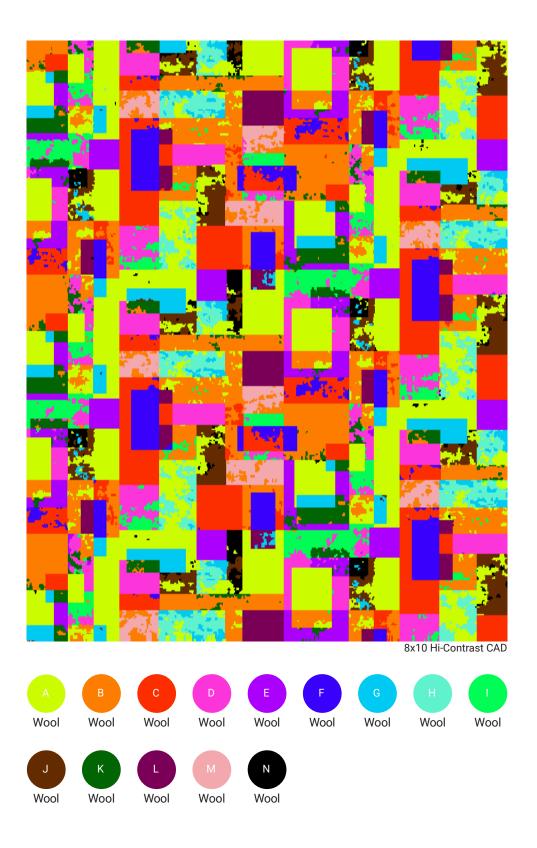

#### **C - COLORS**

SAME AS SAMPLE

COLOR: MEADOW

CUSTOM COLOR: PLEASE SPECIFY COLOR NUMBER(S) BELOW

\*FIBERS WILL BE DYED TO MATCH COLOR NUMBERS INDICATED. \*\*VARIATIONS IN COLOR, TEXTURE AND IRREGULAR WEAVES ARE NATURAL CHARACTERISTICS OF HAND MADE RUGS.