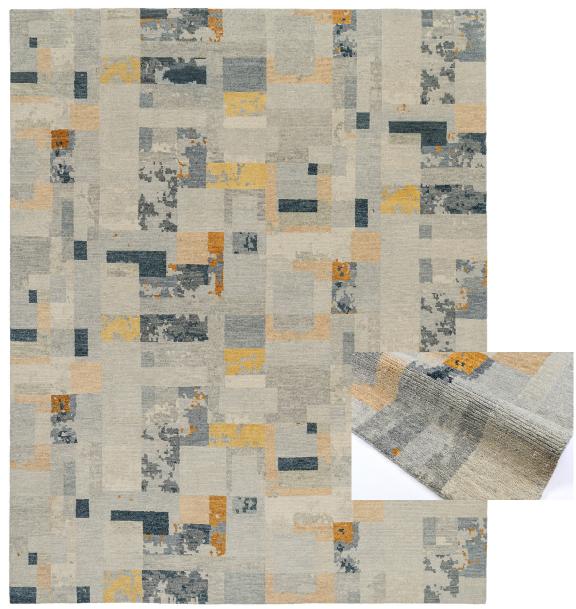

#### TANTIS - MEADOW

8x10

Hand Knotted in Nepal 100% Wool

Stock Available in 8x10, 9x12, 10x14, 12x15, 13x18 Made to Order in Standard Sizes 2.9x6, 2.9x8, 2.9x10, 2.9x12, 4x6, 5x7, 6x9

Custom size available from 3'Wx5'L to 40'Wx60'L. Custom color using any reference. Strike off in 6-8 weeks. Rug production in 16-26 depending on size. Upcharge applies.

This is a handmade product, variations in overall size up to 3%-5% and texture may occur. Carpet is not guaranteed to match photographic representation.

This is a handmade product, variations in overall size up to 3%-5% and texture may occur. Carpet is not guaranteed to match photographic representation.