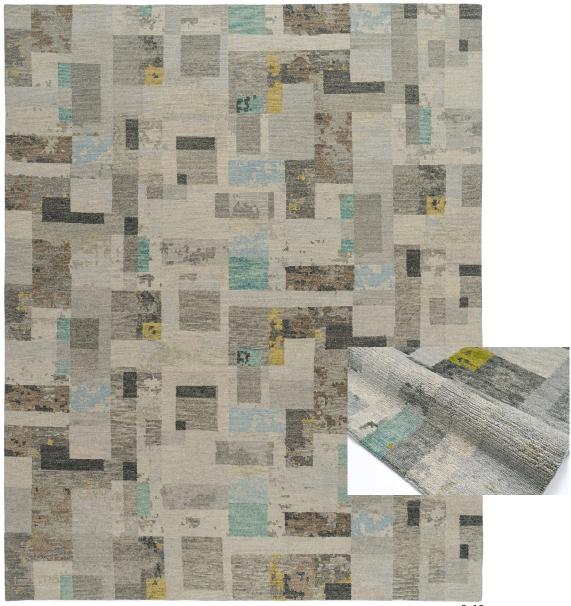

TANTIS - RIVERBANK

8x10

Hand Knotted in Nepal 100% Wool

Stock Available in 8x10, 9x12, 10x14, 12x15, 13x18 Made to Order in Standard Sizes 2.9x6, 2.9x8, 2.9x10, 2.9x12, 4x6, 5x7, 6x9

Custom size available from 3'Wx5'L to 40'Wx60'L. Custom color using any reference. Strike off in 6-8 weeks. Rug production in 16-26 depending on size. Upcharge applies.

This is a handmade product, variations in overall size up to 3%-5% and texture may occur. Carpet is not guaranteed to match photographic representation.

This is a handmade product, variations in overall size up to 3%-5% and texture may occur. Carpet is not guaranteed to match photographic representation.