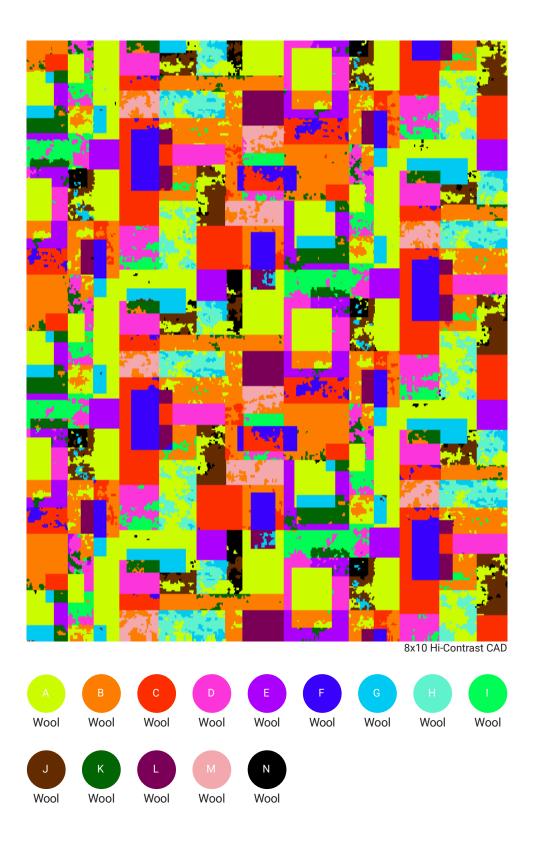

#### **C - COLORS**

SAME AS SAMPLE

COLOR: SILVER SUN

CUSTOM COLOR: PLEASE SPECIFY COLOR NUMBER(S) BELOW

\*FIBERS WILL BE DYED TO MATCH COLOR NUMBERS INDICATED. \*\*VARIATIONS IN COLOR, TEXTURE AND IRREGULAR WEAVES ARE NATURAL CHARACTERISTICS OF HAND MADE RUGS.