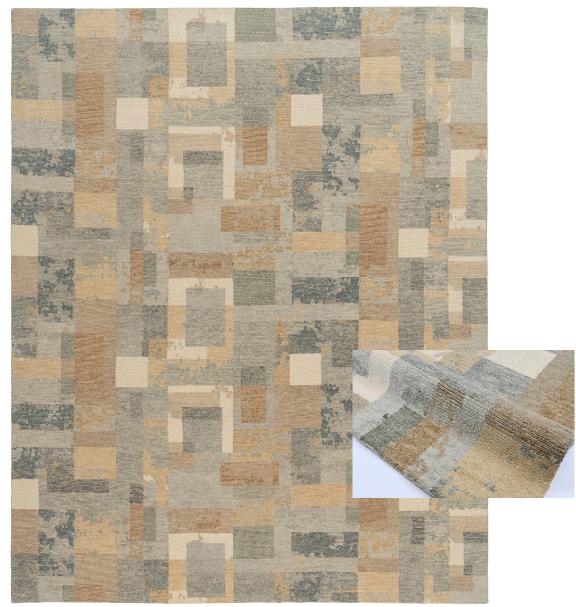

TANTIS - SILVER SUN

8x10

Hand Knotted in Nepal 100% Wool

Stock Available in 8x10, 9x12, 10x14, 12x15, 13x18 Made to Order in Standard Sizes 2.9x6, 2.9x8, 2.9x10, 2.9x12, 4x6, 5x7, 6x9

Custom size available from 3'Wx5'L to 40'Wx60'L. Custom color using any reference. Strike off in 6-8 weeks. Rug production in 16-26 depending on size. Upcharge applies.

This is a handmade product, variations in overall size up to 3%-5% and texture may occur. Carpet is not guaranteed to match photographic representation.

This is a handmade product, variations in overall size up to 3%-5% and texture may occur. Carpet is not guaranteed to match photographic representation.