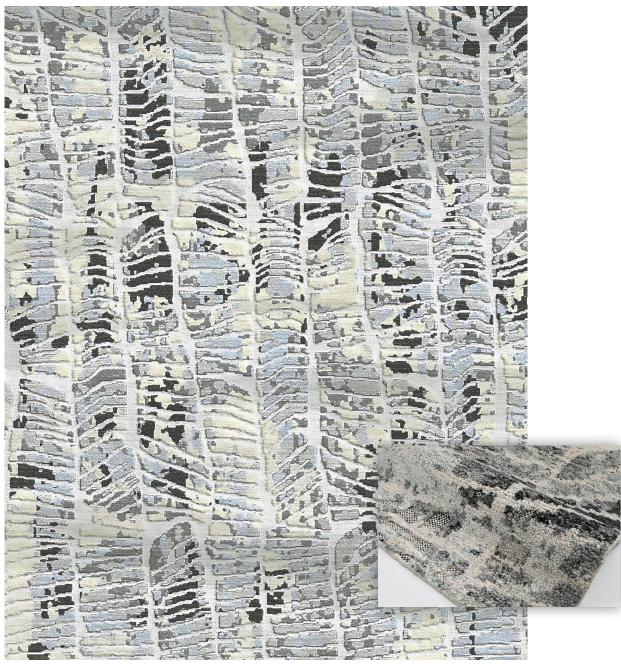

## TASHER - FROST

Hand Knotted in India 85% Wool, 15% Viscose

Made to order in custom sizes upto 12'Wx15'L. Custom color available using any reference, upcharge applies. Strike off in 6-8 weeks. Rug production in 22-26 weeks.

This is a handmade product, variations in overall size up to 3%-5% and texture may occur. Carpet is not guaranteed to match photographic representation.