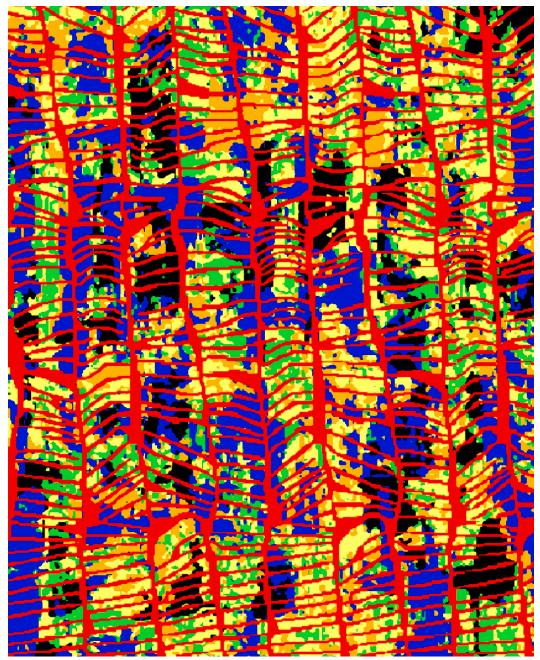

# kravetcarpet

8'x10'

TASHER (High Contrast)

MICROSEAL

Hand Knotted in India 85% Wool, 15% Viscose

Made to order in custom sizes upto 12'Wx15'L. Custom color available using any reference, upcharge applies. Strike off in 6-8 weeks. Rug production in 22-26 weeks.

This is a handmade product, variations in overall size up to 3%-5% and texture may occur. Carpet is not guaranteed to match photographic representation.