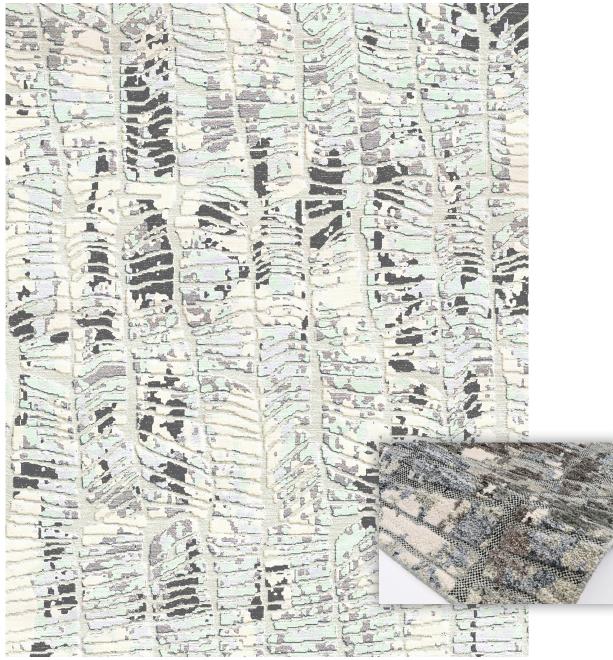

# kravetcarpet

8'X10' CAD Rendering

TASHER - SPA

Hand Knotted in India 85% Wool, 15% Viscose

MICROSEAL

Made to order in custom sizes upto 12'Wx15'L. Custom color available using any reference, upcharge applies. Strike off in 6-8 weeks. Rug production in 22-26 weeks.

This is a handmade product, variations in overall size up to 3%-5% and texture may occur. Carpet is not guaranteed to match photographic representation.