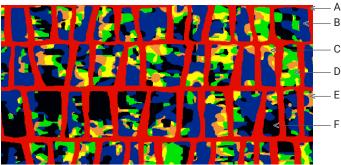

# kravetcarpet

8'x10'

TEAF (High Contrast)

Hand Knotted in India 85% Wool, 15% Viscose MICROSEAL

Made to order in custom sizes upto 12'Wx15'L. Custom color available using any reference, upcharge applies. Strike off in 6-8 weeks. Rug production in 22-26 weeks.