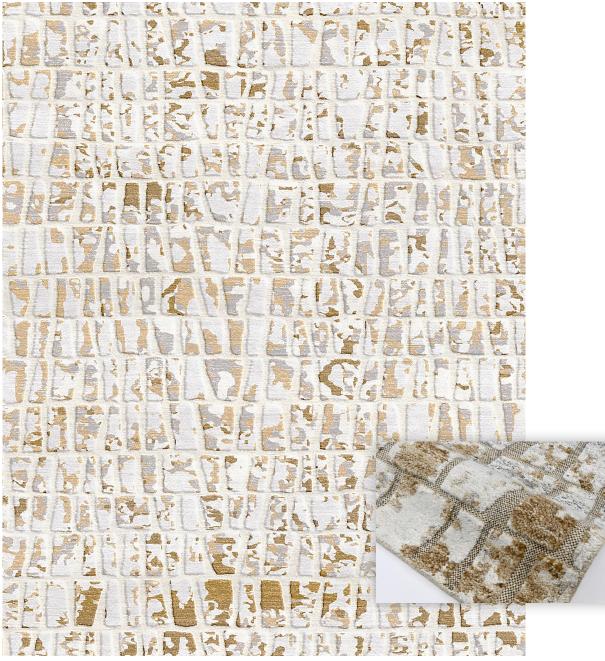

## kravetcarpet

8'X10' CAD Rendering

**TEAF - EGGSHELL** 

Made to order in custom sizes upto 12'Wx15'L. Custom color available using any reference, upcharge applies. Strike off in 6-8 weeks. Rug production in 22-26 weeks.

This is a handmade product, variations in overall size up to 3%-5% and texture may occur. Carpet is not guaranteed to match photographic representation.